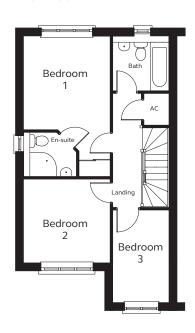

The first floor comprises master bedroom with en-suite, two further bedrooms and family bathroom.

#### First Floor

Bedroom 1 3.09m x 4.96m (max) 3.29m (min) incl. wardrobe

En-suite 1.64m (max) 0.97m (min) x 1.85m (max) 1.17m (min)

Bedroom 2 2.93m x 2.82m Bedroom 3 2.03m x 3.23m

Bathroom 1.91m x 2.03m Please note