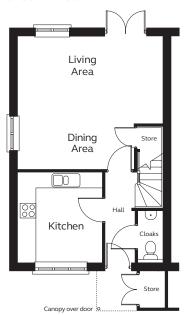

## Cullompton

Typical CGI, not site specific.

**GROUND FLOOR** 

FIRST FLOOR

A well designed three bedroom house offering separate kitchen, living / dining room with French doors opening onto the rear garden and cloakroom to ground floor.

#### Ground Floor

Kitchen 3.20m x 2.96m

Living Area / Dining Area 5.20m (max) 4.18m (min) x 4.73m (max) 3.14m (min)

Cloakroom 1.83m x 1.07m

Kitchen layouts are indicative only, please talk to us for full details.