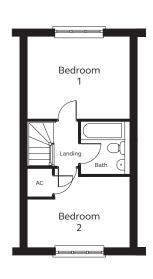

Two double bedrooms and family bathroom to first floor.

## First Floor

Bedroom 1 3.90m x 3.14m

Bedroom 2 3.90m (max) 2.78m (min) x 2.69m (max) 1.83m (min)

Bathroom 2.03m x 1.97m