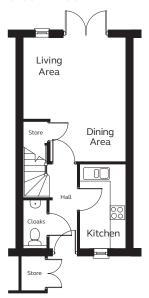

2 ⊨

Typical CGI, not site specific.

GROUND FLOOR

FIRST FLOOR

A superb two bedroom house offering separate kitchen, living / dining room with French doors opening onto the rear garden, and cloakroom to ground floor.

## Ground Floor

Kitchen 3.20m x 1.76m

Living Area / Dining Area 3.90m (max) 2.92m (min) x 4.73m (max) 3.13m (min)

Cloakroom 1.24m x 1.83m