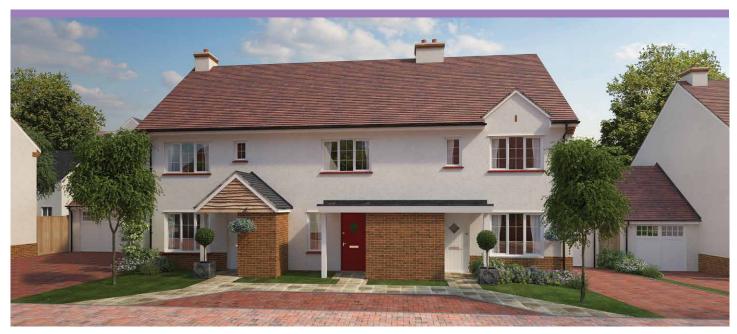

2 ⊨

Typical CGI, not site specific.

GROUND FLOOR

FIRST FLOOR

A superb two bedroom house offering separate kitchen, living / dining room with French doors opening onto the rear garden, and cloakroom to ground floor.