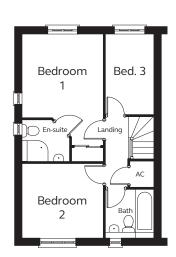

Master bedroom with en-suite, two further bedrooms and family bathroom to first floor.

## First Floor

Bedroom 1 3.15m x 5.00m (max) 3.29m (min) incl. wardrobe

En-suite 1.64m (max) 0.97m (min) x 1.85m (max) 1.17m min

Bedroom 2 2.94m x 3.05m

Bedroom 3 1.98m x 3.01m

Bathroom 1.91m x 2.08m