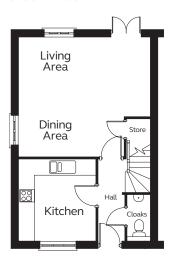

Typical CGI, not site specific.

**GROUND FLOOR** 

FIRST FLOOR

A well designed three bedroom house offering separate kitchen, living / dining room with French doors opening onto the rear garden, and cloak to ground floor.

## **Ground Floor**

Kitchen 3.00m x 3.20m

Living Area / Dining Area 4.73m (max) 3.01m (min) x 5.20m (max) 4.22m (min)

Cloakroom 1.97m x 1.06m