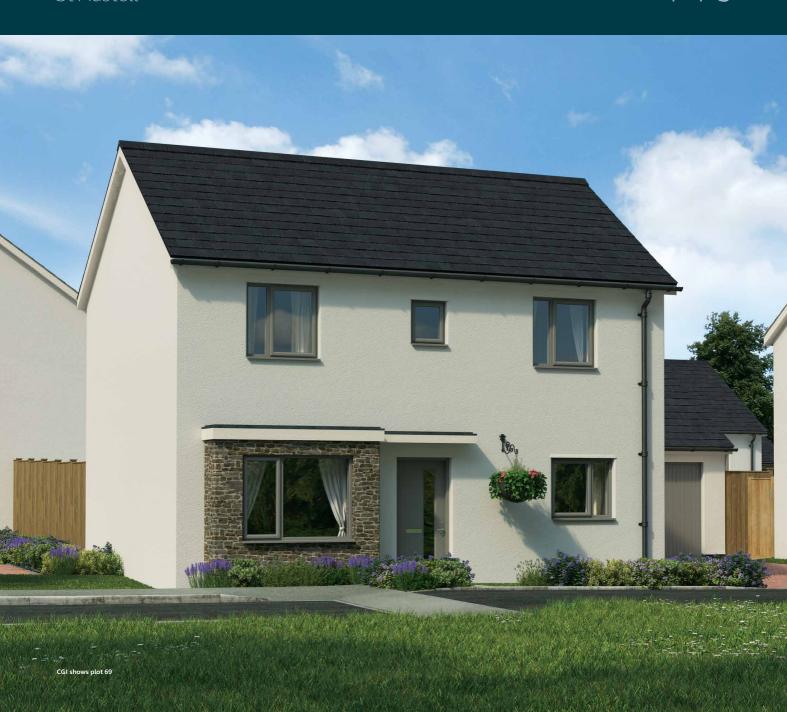

# MARSHALL

This elegant detached home has three spacious bedrooms, one of which is en-suite. Large picture windows to the front and French doors to the rear ensure a light and airy feel to the living room.