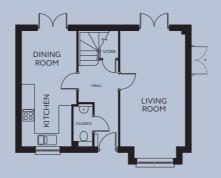

#### **GROUND FLOOR**

 Kitchen/Dining
 2.39 - 2.63m x 5.59m

 Living Room
 3.09m x 5.59 - 6.15m

 Cloakroom
 0.90m x 1.90 - 2.20m

\* Positioning of living room French doors varies between plots, please refer to your Sales Executive.

**GROUND FLOOR** 

FIRST FLOOR

Devonshire Homes endeavours to provide accurate and reliable sales details in order to provide purchasers with a valid representation of the finished houses. However, during the process of construction, alterations may become necessary and various changes and improvements can occur. Dimensions should be used as a guide only and should not be used to order carpets or furniture and customers dould satisfy themselves of the actual dimensions of the property they are purchasing. Elevations, materials, style and position of windows and porches can all differ in the same house type from plot to plot. Purchasers should ensure that they are aware of the detail and finish provided in a specific plot before committing to a purchase.