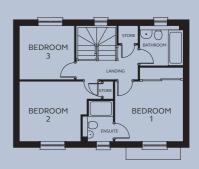

#### FIRST FLOOR

Bedroom 1 3.30m x 2.90 – 3.60m (inc wardrobe space)

En-suite 1.20 – 1.50m x 1.20 – 1.95m Bedroom 2 2.97 – 4.56m x 2.90m Bedroom 3 2.69m x 2.60m Bathroom 2.10m x 1.90m

The room dimensions differ for Plot 51, please refer to your Sales Executive.

\* Positioning of living room French doors varies between plots, please refer to your Sales Executive.

**GROUND FLOOR** 

FIRST FLOOR

Devonshire Homes endeavours to provide accurate and reliable sales details in order to provide purchasers with a valid representation of the finished houses. However, during the process of construction, alterations may become necessary and various changes and improvements can occur. Dimensions should be used as a guide only and should not be used to order carpets or furniture and customers dould satisfy themselves of the actual dimensions of the property they are purchasing. Elevations, materials, style and position of windows and porches can all differ in the same house type from plot to plot. Purchasers should ensure that they are aware of the detail and finish provided in a specific plot before committing to a purchase.