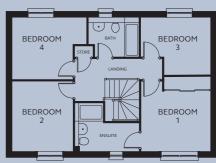

#### FIRST FLOOR

 Bedroom 1
 2.28 – 3.33m x 3.39 – 3.59m (inc wardrobe space)

 En-suite
 1.74 – 3.11m x 1.36 – 2.34m

 Bedroom 2
 2.95m x 3.40m

 Bedroom 3
 2.28 – 3.33m x 1.91 – 2.80m

 Bedroom 4
 2.95 – 3.60m x 1.71 – 3.00m

 Bathroom
 2.14 – 2.46m x 1.28 – 1.91m

**GROUND FLOOR** 

FIRST FLOOR