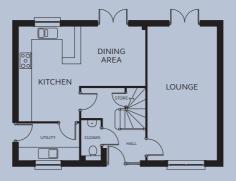

#### **GROUND FLOOR**

| Kitchen/Dining | 2.90 – 6.15m x<br>2.86 – 4.62m |
|----------------|--------------------------------|
|                | 2.00 - 4.02111                 |
| Living Room    | 3.33m x 6.49m                  |
| Utility        | 2.90m x 1.76m                  |
| Cloakroom      | 0.92m x 1.93m                  |

 Bathroom
 2.14 – 2.46m x 1.28 – 1.91m

**GROUND FLOOR** 

FIRST FLOOR