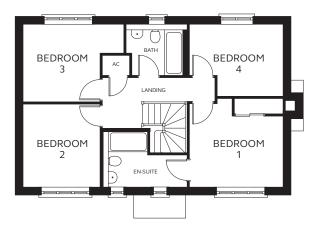

Master bedroom with en-suite and fitted wardrobes.

#### FIRST FLOOR

Bedroom 4

Bathroom

2.41 – 3.45m x 1.90 – 2.99m

2.06 – 2.26m x

1.08 – 1.90m

#### FIRST FLOOR

Bedroom 1 3.45m x 3.30m (inc wardrobe space)

En-suite 1.47 – 3.10m x 1.37 – 2.32m

Bedroom 2 2.85m x 3.31m Bedroom 3

2.85 – 3.75m x 1.08 – 2.98m