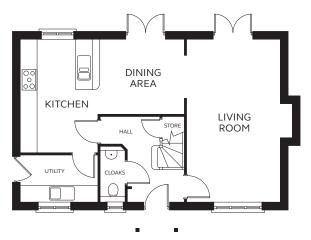

## SOUTHALL 4 =---

CGI shows plot 60

GROUND FLOOR

A well-proportioned 4 bedroom house with a large open plan kitchen, dining area, a living room and separate utility room with external access. Two sets of French doors open onto the garden.

#### GROUND FLOOR

Kitchen/Dining 2.85 – 6.10m x 2.86 – 4.56m

Living Room 3.45m x 6.38m

Utility 2.85m x 1.73m

Cloakroom 0.90m x 1.71m

#### Please note

Kitchen layouts are indicative only, please refer to your Sales Executive.