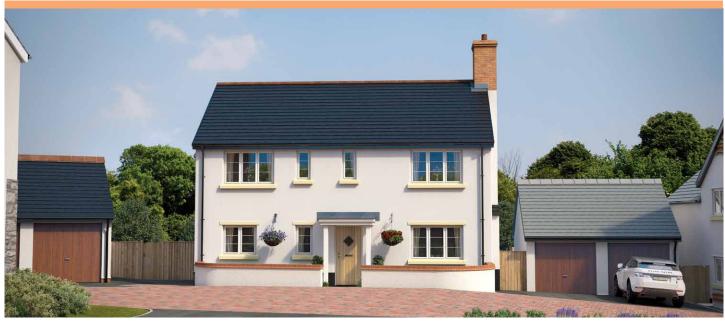

## SOUTHALL 4 =---

CGI shows plot 60

GROUND FLOOR

A well-proportioned 4 bedroom house with a large open plan kitchen, dining area, a living room and separate utility room with external access. Two sets of French doors open onto the garden.