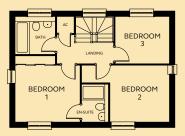

En-suite 1.40m x 1.93m
Bedroom 2 3.08 – 4.58m x
2.02 – 2.94m
Bedroom 3 2.82m x 2.44m
Bathroom 2.07m x 1.93m

NB. Plot 16 floor layouts and room dimensions differ from the above, please refer to your Sales Executive. This elegant home enjoys a spacious feel with 3 good sized bedrooms, one of which is en-suite. Two sets of French doors lead to the garden from both the living and dining area.

## FIRST FLOOR

Landkey