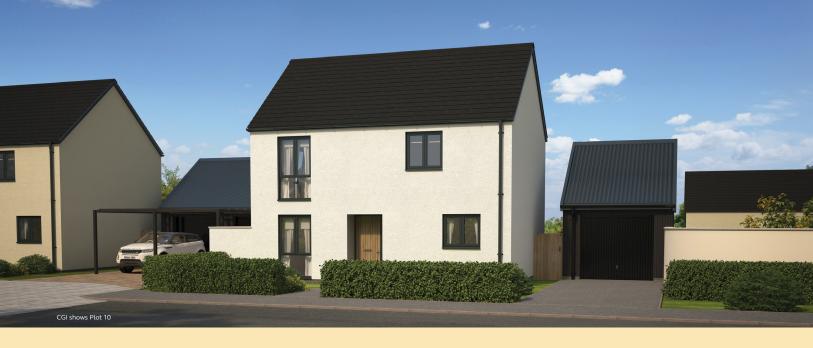

## MARSHALL 3

**GROUND FLOOR** 

 Kitchen/Dining
 2.49 – 2.77m x

 3.14 – 5.48m

 Living Room
 3.00m x 5.48m

 Cloakroom
 0.95m x 2.18m

FIRST FLOOR

Bedroom 1 2.07 – 3.39m x 2.94 – 3.45m (inc wardrobe space)

En-suite 1.40m x 1.93m
Bedroom 2 3.08 – 4.58m x
2.02 – 2.94m
Bedroom 3 2.82m x 2.44m
Bathroom 2.07m x 1.93m

NB. Plot 16 floor layouts and room dimensions differ from the above, please refer to your Sales Executive. This elegant home enjoys a spacious feel with 3 good sized bedrooms, one of which is en-suite. Two sets of French doors lead to the garden from both the living and dining area.