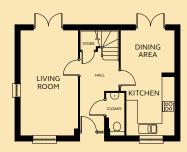

## MARSHALL 3

**GROUND FLOOR** 

 Kitchen/Dining
 2.49 – 2.77m x

 3.14 – 5.48m

 Living Room
 3.00m x 5.48m

 Cloakroom
 0.95m x 2.18m

FIRST FLOOR

Bedroom 1 2.07 – 3.39m x 2.94 – 3.45m (inc wardrobe space)

## **GROUND FLOOR**