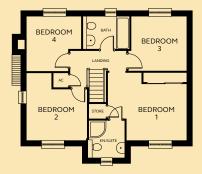

Bedroom 1 3.17 – 4.13 m x 2.45 – 3.57 m

(inc wardrobe space)

En-suite 1.88 m x 1.93 m
Bedroom 2 1.88 - 3.17 m x
2.68 - 3.53 m
Bedroom 3 2.90 m x 2.83 m
Bedroom 4 2.18 - 2.86 m x
1.70 - 2.86 m

Bathroom 2.22m x 1.70m

## FIRST FLOOR

Landkey

<sup>\*</sup> Side window to selected plots.