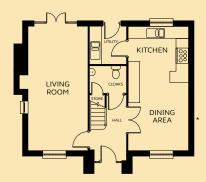

## SANDERSON 4 =

**GROUND FLOOR** 

 $\begin{tabular}{lll} Kitchen/Dining & 3.11m x 6.49m \\ Living Room & 3.11m x 6.49m \\ Utility & 1.88m x 1.97m \\ Cloakroom & 1.88m x 1.45m \\ \end{tabular}$ 

FIRST FLOOR

## **GROUND FLOOR**