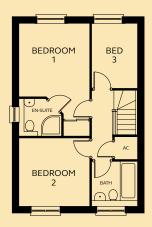

## **GROUND FLOOR**

| Kitchen       | 2.72m x 3.13m        |
|---------------|----------------------|
| Living/Dining | 3.93 – 5.14m x       |
|               | 2.75 – 4.68m         |
| Cloakroom     | 1.03m x 1.92m        |
| FIRST FLOOR   |                      |
| FIRST FLOOR   |                      |
| Bedroom 1     | 3.08m x 3.20 – 4.92m |
|               | (inc wardrobe space) |
| En-suite      | 1.83m x 1.63m        |
| Bedroom 2     | 3.08m x 2.94m        |
| Bedroom 3     | 1.96m x 2.81m        |
| Bathroom      | 1.96m x 1.90m        |

## **GROUND FLOOR**

FIRST FLOOR

Mazzard View Landkey

01271 322584 devonshirehomes.co.uk Floorplans and dimensions should be used as a guide only. Please visit: devonshirehomes.co.uk/t-cs-disclaimer