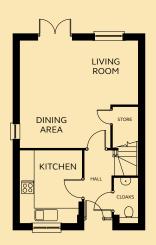

## **GROUND FLOOR**

| Kitchen       | 2.72m x 3.13m        |
|---------------|----------------------|
| Living/Dining | 3.93 – 5.14m x       |
|               | 2.75 – 4.68m         |
| Cloakroom     | 1.03m x 1.92m        |
| FIRST FLOOR   |                      |
| FIRST FLOOR   |                      |
| Bedroom 1     | 3.08m x 3.20 – 4.92m |
|               | (inc wardrobe space) |
| En-suite      | 1.83m x 1.63m        |
| Bedroom 2     | 3.08m x 2.94m        |
| Bedroom 3     | 1.96m x 2.81m        |
| Bathroom      | 1.96m x 1.90m        |

## **GROUND FLOOR**

FIRST FLOOR

Mazzard View Landkey

01271 322584 devonshirehomes.co.uk Floorplans and dimensions should be used as a guide only. Please visit: devonshirehomes.co.uk/t-cs-disclaimer