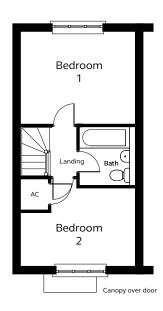

There are two double bedrooms and a family bathroom to the first floor.

FIRST FLOOR

Ground Floor

Kitchen 1.73m (max) 1.56m (min) x 3.16m

Living Room / Dining Area 3.85m (max) 2.88m (min) x 4.70m (max) 3.11m (min)

Cloakroom 0.90m x 1.80m First Floor

Bedroom 1 3.85m x 3.11m

Bedroom 2 3.85m (max) 2.84m (min) x 2.96m (max) 1.80m (min)

Bathroom 1.85m x 2.00m Please note

Kitchen layouts are indicative only, please talk to us for details.