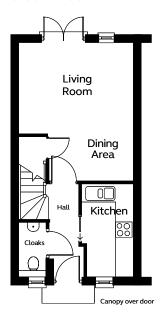

## **Bovey Tracey**

Typical CGI, not site specific.

**GROUND FLOOR** 

A superb two bedroom house offering separate kitchen, living / dining room with French doors opening onto the rear garden, and cloakroom to the ground floor.

There are two double bedrooms and a family bathroom to the first floor.

FIRST FLOOR

Ground Floor

Kitchen 1.73m (max) 1.56m (min) x 3.16m

Living Room / Dining Area 3.85m (max) 2.88m (min) x 4.70m (max) 3.11m (min)

Cloakroom 0.90m x 1.80m First Floor

Bedroom 1 3.85m x 3.11m

Bedroom 2 3.85m (max) 2.84m (min) x 2.96m (max) 1.80m (min)

Bathroom 1.85m x 2.00m Please note

Kitchen layouts are indicative only, please talk to us for details.