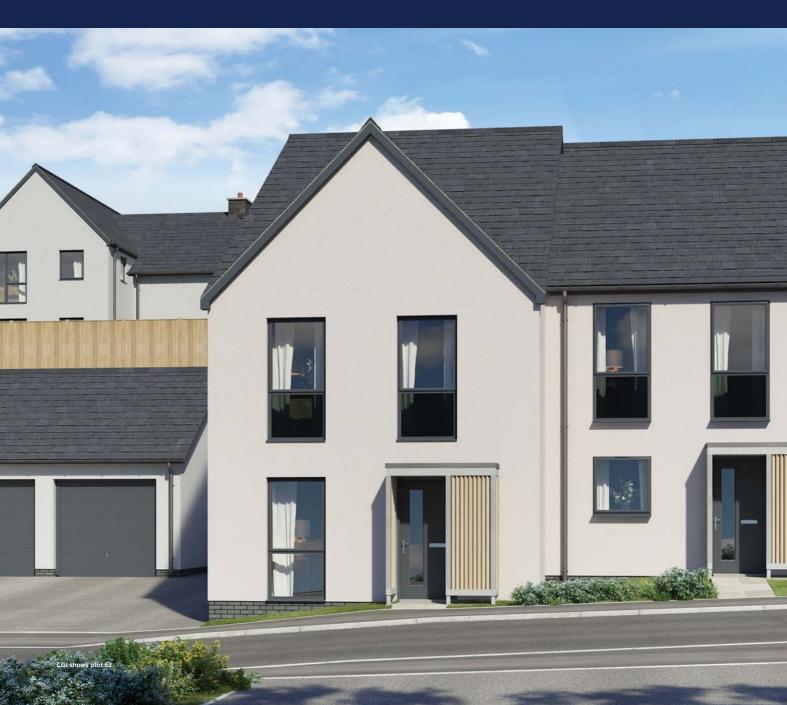

## CHILLINGTON 3 ⊨⊣

A split-level three bedroom home, with full-length windows to the front aspect bringing in plenty of light. To the ground floor is an open plan kitchen and dining area, and the separate living room has French doors opening onto the garden. The first floor has a family bathroom and three bedrooms, including a spacious master bedroom with fitted wardrobe and en-suite.