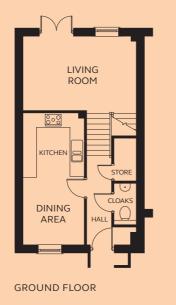

#### GROUND FLOOR

Kitchen/Dining Living Room Cloakroom 2.60m x 5.73m 4.92m x 3.19m 0.94m x 1.81m