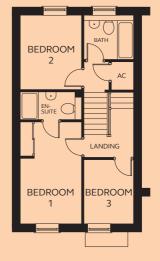

#### FIRST FLOOR

| Bedroom 1 | 2.66m x 4.44m<br>(inc wardrobe space) |
|-----------|---------------------------------------|
| En-suite  | 2.67m x 1.20m                         |
| Bedroom 2 | 2.66m x 3.22m                         |
| Bedroom 3 | 2.16m x 2.80m                         |
| Bathroom  | 2.16m x 1.92m                         |
|           |                                       |