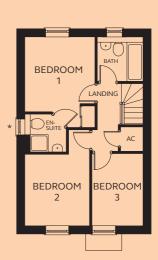

### FIRST FLOOR

 Bedroom 1
 3.05m x 3.25 - 3.93m (inc wardrobe space)

 En-suite
 1.69m x 1.80m

 Bedroom 2
 2.80m x 3.05 - 4.15m

 Bedroom 3
 2.25m x 3.11m

 Bathroom
 2.00m x 1.92m

\* Window to selected plots.

**GROUND FLOOR** 

FIRST FLOOR

Devonshire Homes endeavours to provide accurate and reliable sales details in order to provide purchasers with a valid representation of the finished houses. However, during the process of construction, alterations may become necessary and various changes and improvements can occur. Dimensions should be used as a guide only and should not be used to order carpets or furniture and customers should satisfy themselves of the actual dimensions of the property they are purchasing. Elevations, materials, style and position of windows and differ in the same house type from plot to plot. Purchasers should ensure that they are aware of the detail and finish provided in a specific plot before committing to a purchase.