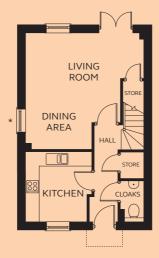

### **GROUND FLOOR**

Cloakroom 0.85 – 1.03m x 1.80m

**GROUND FLOOR** 

FIRST FLOOR

Devonshire Homes endeavours to provide accurate and reliable sales details in order to provide purchasers with a valid representation of the finished houses. However, during the process of construction, alterations may become necessary and various changes and improvements can occur. Dimensions should be used as a guide only and should not be used to order carpets or furniture and customers should satisfy themselves of the actual dimensions of the property they are purchasing. Elevations, materials, style and position of windows and differ in the same house type from plot to plot. Purchasers should ensure that they are aware of the detail and finish provided in a specific plot before committing to a purchase.