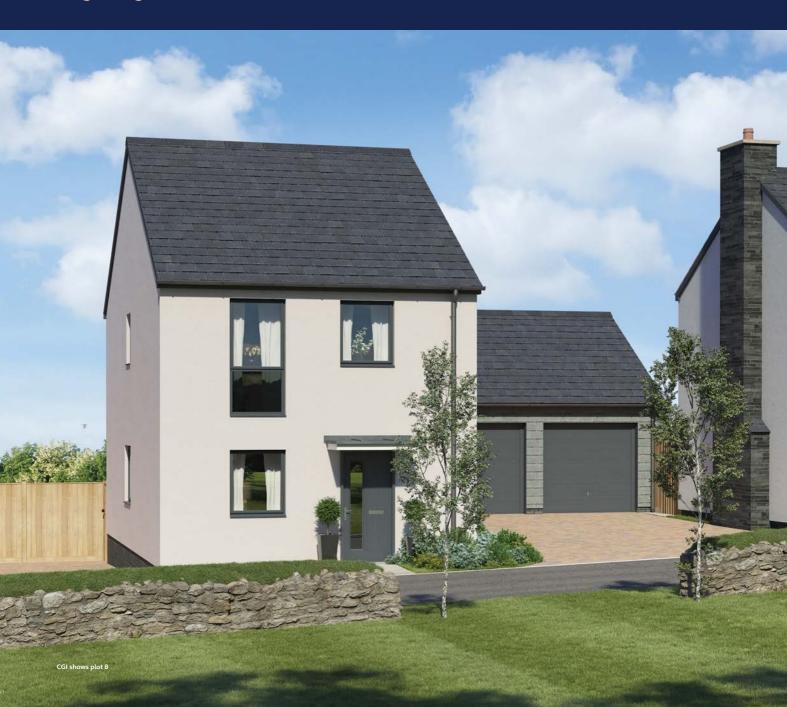

# DARTINGTON 3 =

This three bedroom home boasts a large open plan living room and dining area, with French doors leading to the garden. A family bathroom and three good-sized bedrooms make up the first floor, the master bedroom complete with en-suite and fitted wardrobe.