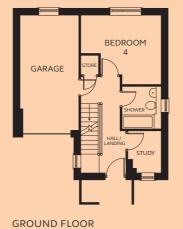

#### GROUND FLOOR

 Garage
 2.72 - 2.83m x 5.81m

 Bedroom 4
 1.94 - 4.01m x 1.94 - 3.51m

 Study
 1.22 - 1.69m x 1.45 - 2.10m

 Shower
 1.94m x 2.15m

#### LOWER GROUND FLOOR

FIRST FLOOR

Devonshire Homes endeavours to provide accurate and reliable sales details in order to provide purchasers with a valid representation of the finished houses. However, during the process of construction, alterations may become necessary and various changes and improvements can accur. Dimensions should be used as a guide only and should not be used to order carpets or furniture and customers should satisfy themselves of the actual dimensions of the property they are purchasing. Elevations, materials, style and position of windows and porches can all differ in the same house type from plot to plot. Purchasers should ensure that they are aware of the detail and finish provided in a specific plot before committing to a purchase.