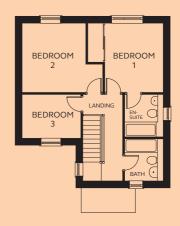

#### FIRST FLOOR

| 2.95m x 3.51m<br>(exc wardrobe space) |
|---------------------------------------|
| 1.94m x 2.15m                         |
| 3.16 – 4.01m x 1.42 – 3.51m           |
| 2.93m x 2.21m                         |
| 1.94m x 2.10m                         |
|                                       |

#### LOWER GROUND FLOOR

FIRST FLOOR

Devonshire Homes endeavours to provide accurate and reliable sales details in order to provide purchasers with a valid representation of the finished houses. However, during the process of construction, alterations may become necessary and various changes and improvements can accur. Dimensions should be used as a guide only and should not be used to order carpets or furniture and customers should satisfy themselves of the actual dimensions of the property they are purchasing. Elevations, materials, style and position of windows and porches can all differ in the same house type from plot to plot. Purchasers should ensure that they are aware of the detail and finish provided in a specific plot before committing to a purchase.