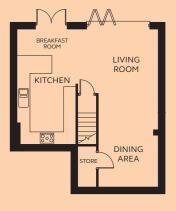

#### LOWER GROUND FLOOR

| Kitchen/Breakfast | 2.77 – 2.88m x 5.81m |
|-------------------|----------------------|
| Living/Dining     | 3.10 – 4.01m x 7.95m |

#### LOWER GROUND FLOOR

FIRST FLOOR

Devonshire Homes endeavours to provide accurate and reliable sales details in order to provide purchasers with a valid representation of the finished houses. However, during the process of construction, alterations may become necessary and various changes and improvements can accur. Dimensions should be used as a guide only and should not be used to order carpets or furniture and customers should satisfy themselves of the actual dimensions of the property they are purchasing. Elevations, materials, style and position of windows and porches can all differ in the same house type from plot to plot. Purchasers should ensure that they are aware of the detail and finish provided in a specific plot before committing to a purchase.