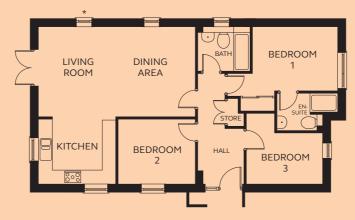

## **GROUND FLOOR**

Kitchen/Living/Dining 3.34 – 6.75m x

3.86 – 6.82m

Bedroom 1 3.73 – 4.80m x 3.01m (exc wardrobe space)

(exc wardrobe space)

 En-suite
 1.97 – 2.64m x 0.75 – 1.59m

 Bedroom 2
 3.32m x 2.77m

 Bedroom 3
 3.30m x 2.22 – 3.05m

 Bathroom
 2.25m x 1.92m

<sup>\*</sup> Window to Plot 1 only.

**GROUND FLOOR** 

Devonshire Homes endeavours to provide accurate and reliable sales details in order to provide purchasers with a valid representation of the finished houses. However, during the process of construction, alterations may become necessary and various changes and improvements can occur. Dimensions should be used as a guide only and should not be used to order carpets or furniture and customers should satisfy themselves of the actual dimensions of the property they are purchasing. Elevations, materials, style and position of windows and porches can all differ in the same house type from plot to plot. Purchasers should ensure that they are aware of the detail and finish provided in a specific plot before committing to a purchase.