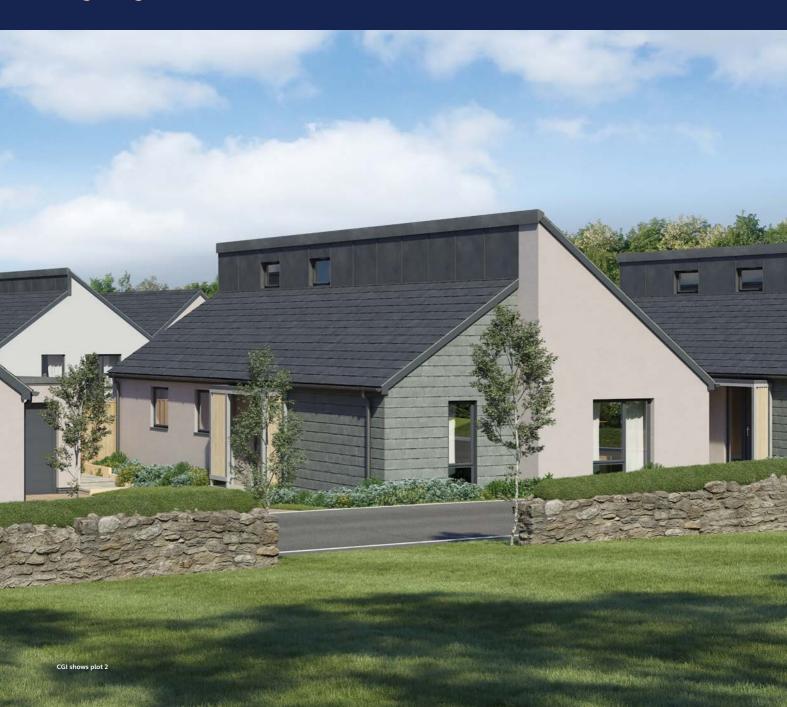

## WEMBURY 3 ⊨⊣

A stylish three bedroom bungalow, with considered glazing and high ceilings ensuring a bright and airy home. The large open plan kitchen, living and dining area has French doors leading to the rear garden. A family bathroom and three bedrooms complete the accommodation, with the master bedroom benefitting from a large window and complete with fitted wardrobe and en-suite.