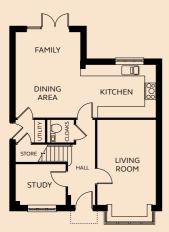

#### **GROUND FLOOR**

#### **GROUND FLOOR**

| Kitchen       | 4.15m x 2.89m |
|---------------|---------------|
| Dining/Family | 3.55m x 4.69m |
| Living Room   | 3.20m x 4.66m |
| Study         | 2.77m x 2.23m |
| Utility       | 1.62m x 1.25m |
| Cloakroom     | 1.50m x 1.25m |
|               |               |

# ARLINGTON 5 ⊨

This impressive five bedroom house provides ample accommodation, including a separate living room with large bay window, plus a useful study. The open plan kitchen and dining area has French doors that open onto the garden. Bedrooms are across two floors, three with en-suite shower room and master also benefiting from a dressing room.