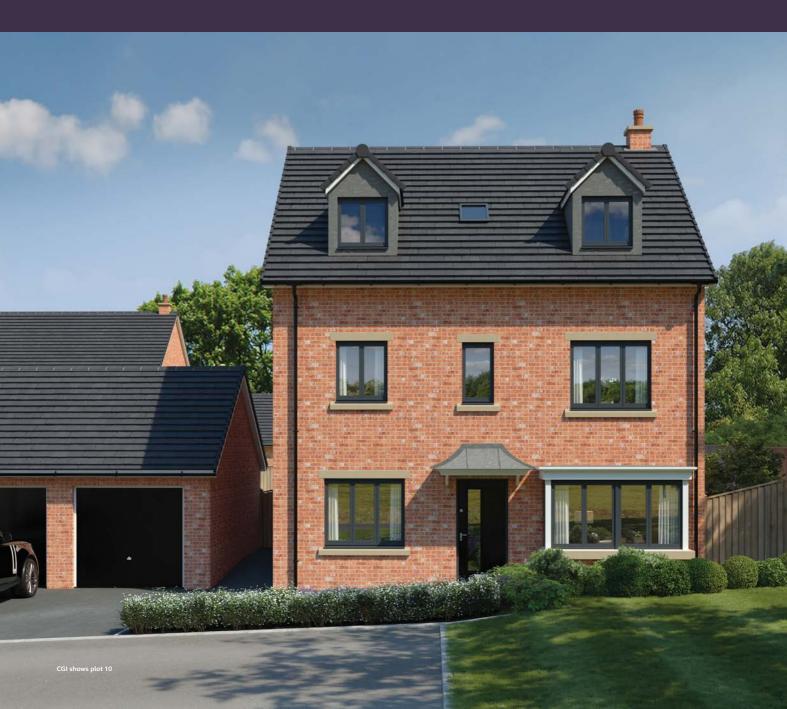

# ARLINGTON 5 ⊨

This impressive five bedroom house provides ample accommodation, including a separate living room with large bay window, plus a useful study. The open plan kitchen and dining area has French doors that open onto the garden. Bedrooms are across two floors, three with en-suite shower room and master also benefiting from a dressing room.