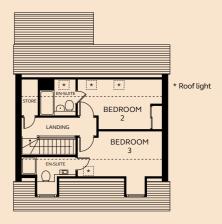

#### SECOND FLOOR

| Bedroom 2  | 3.49 – 4.64m x 2.78m |
|------------|----------------------|
| En-suite 2 | 1.98m x 2.02m        |
| Bedroom 3  | 3.49 – 4.65m x 2.51m |
| En-suite 3 | 2.97m x 1.12m        |

#### ---- Sloped ceiling in roof space.

Floorplan shown is handed. Kitchen layout is indicative only. Please refer to Sales Executive for plot-specific details.

SECOND FLOOR

Devonshire Homes endeavours to provide accurate and reliable sales details in order to provide purchasers with a valid representation of the finished houses. However, during the process of construction, alterations may become necessary and various changes and improvements can occur. Dimensions should be used as a guide only and should not be used to order carpets or furniture and customers should satisfy themselves of the actual dimensions of the property they are purchasing. Elevations, materials, style and position of windows and porches can all differ in the same house type from plot to plot. Purchasers should ensure that they are aware of the detail and finish provided in a specific plot before committing to a purchase.

# ARLINGTON 5 ⊨

This impressive five bedroom house provides ample accommodation, including a separate living room with large bay window, plus a useful study. The open plan kitchen and dining area has French doors that open onto the garden. Bedrooms are across two floors, three with en-suite shower room and master also benefiting from a dressing room.