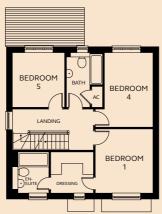

#### FIRST FLOOR

| 2m |
|----|
| 2m |
| m  |
| )  |

FIRST FLOOR

| Bedroom 5 | 2.86m x 3.00m |
|-----------|---------------|
| Bathroom  | 2.00m x 3.00m |

# ARLINGTON 5 ⊨

This impressive five bedroom house provides ample accommodation, including a separate living room with large bay window, plus a useful study. The open plan kitchen and dining area has French doors that open onto the garden. Bedrooms are across two floors, three with en-suite shower room and master also benefiting from a dressing room.