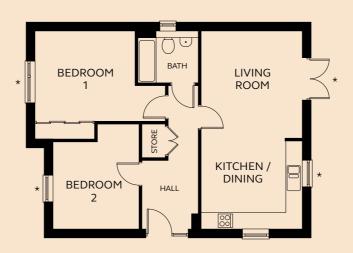

#### **GROUND FLOOR**

Kitchen/Dining 3.75m x 3.29m
Living Room 3.75m x 4.02m
Bedroom 1 3.74m x 4.02m
(inc wardrobe space)

Bedroom 2 3.21m x 3.29 – 3.93m Bathroom 2.25m x 1.94m

\* Configuration of windows and French doors varies between plots (plot 2 shown).

Floorplan shown is handed. Kitchen layout is indicative only.

Please refer to Sales Executive for plot-specific details.

**GROUND FLOOR** 

Devonshire Homes endeavours to provide accurate and reliable sales details in order to provide purchasers with a valid representation of the finished houses. However, during the process of construction, alterations may become necessary and various changes and improvements can occur. Dimensions should be used as a guide only and should not be used to order carpets or furniture and customers should satisfy themselves of the actual dimensions of the property they are purchasing. Elevations, materials, style and position of windows and porches can all differ in the same house type from plot to plot. Purchasers should ensure that they are aware of the detail and finish provided in a specific plot before committing to a purchase.