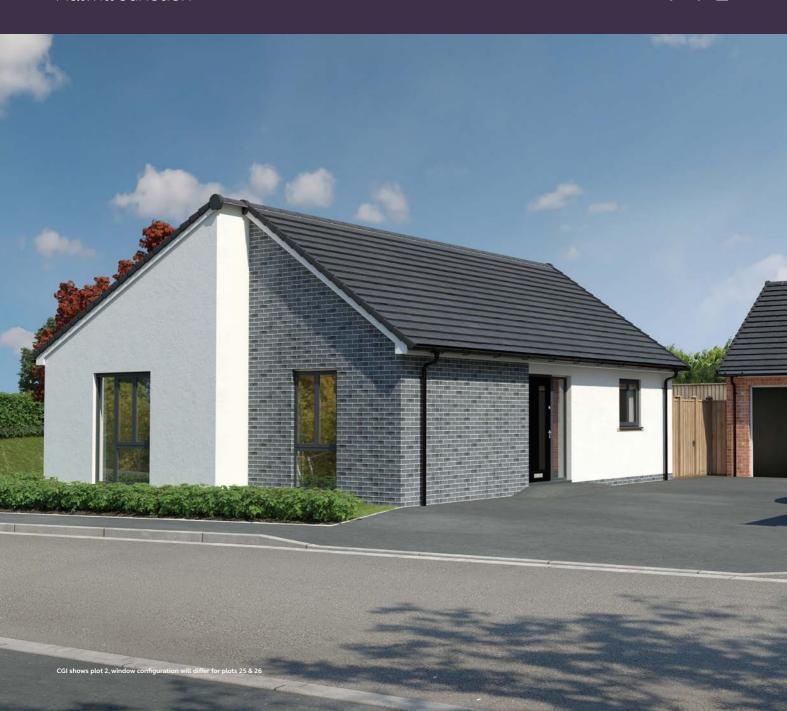

# SHEPPEY 2 =

A well-designed two bedroom bungalow. The flexible open plan living space has French doors opening onto the garden, and the master bedroom benefits from a fitted wardrobe.

#### **GROUND FLOOR**

Kitchen/Dining 3.75m x 3.29m
Living Room 3.75m x 4.02m
Bedroom 1 3.74m x 4.02m
(inc wardrobe space)

Bedroom 2 3.21m x 3.29 – 3.93m Bathroom 2.25m x 1.94m

\* Configuration of windows and French doors varies between plots (plot 2 shown).