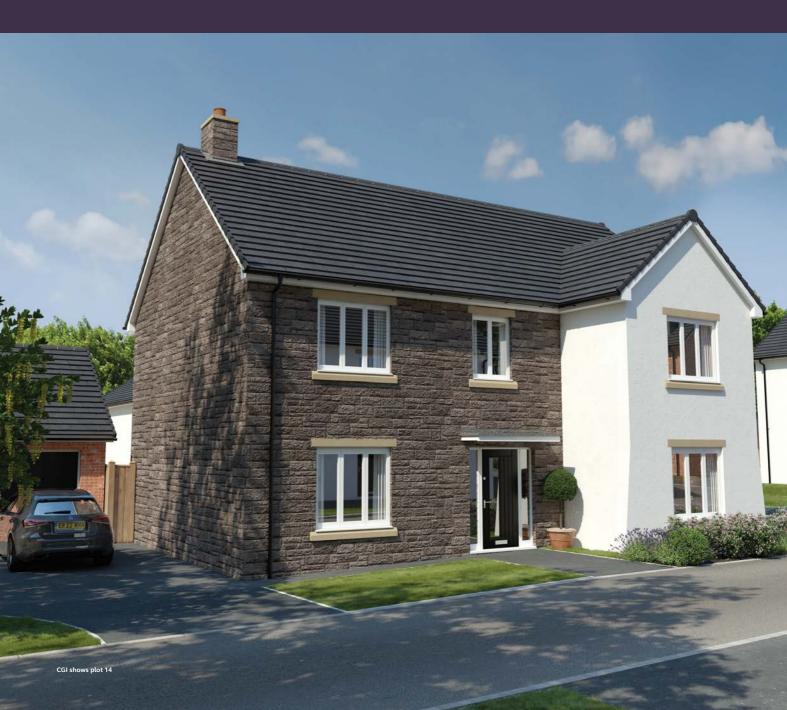

# SILVERTON 5 ⊨

An impressive five bedroom house with an open plan kitchen and dining area that leads to the garden via French doors. The separate living room also opens onto the garden, and the addition of a study and a utility room make this a well-functioning home. To the first floor is the family bathroom and five bedrooms, two with en-suite shower room and fitted wardrobe.