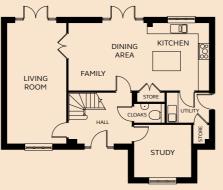

#### **GROUND FLOOR**

| Living Room           | 3.33m x 6.83m |
|-----------------------|---------------|
| Kitchen/Dining/Family | 7.97m x 3.80m |
| Study                 | 3.23m x 2.98m |
| Utility               | 2.40m x 1.72m |
| Cloakroom             | 1.75m x 1.10m |

Floorplan shown is handed. Kitchen layout is indicative only. Please refer to Sales Executive for plot-specific details.

**GROUND FLOOR** 

FIRST FLOOR

Devonshire Homes endeavours to provide accurate and reliable sales details in order to provide purchasers with a valid representation of the finished houses. However, during the process of construction, alterations may become necessary and various changes and improvements can occur. Dimensions should be used as a guide only and should not be used to order carpets or furniture and customers should satisfy themselves of the actual dimensions of the property they are purchasing. Elevations, materials, style and position of windows and differ in the same house type from plot to plot. Purchasers should ensure that they are aware of the detail and finish provided in a specific plot before committing to a purchase.