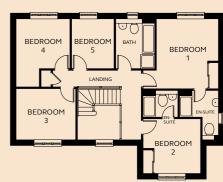

#### FIRST FLOOR

| Bedroom 1  | 3.50m x 3.94m |
|------------|---------------|
| En-suite 1 | 2.18m x 2.77m |
| Bedroom 2  | 3.23m x 3.09m |
| En-suite 2 | 1.98m x 1.50m |
| Bedroom 3  | 3.39m x 2.89m |
| Bedroom 4  | 3.04m x 3.85m |
| Bedroom 5  | 2.40m x 2.81m |
| Bathroom   | 2.20m x 2.81m |
|            |               |

Floorplan shown is handed. Kitchen layout is indicative only. Please refer to Sales Executive for plot-specific details.

**GROUND FLOOR** 

FIRST FLOOR

Devonshire Homes endeavours to provide accurate and reliable sales details in order to provide purchasers with a valid representation of the finished houses. However, during the process of construction, alterations may become necessary and various changes and improvements can occur. Dimensions should be used as a guide only and should not be used to order carpets or furniture and customers should satisfy themselves of the actual dimensions of the property they are purchasing. Elevations, materials, style and position of windows and differ in the same house type from plot to plot. Purchasers should ensure that they are aware of the detail and finish provided in a specific plot before committing to a purchase.