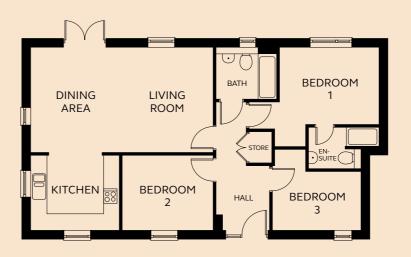

#### **GROUND FLOOR**

 Kitchen
 3.31m x 2.78m

 Living/Dining
 6.80m x 3.90m

 Bedroom 1
 3.73m x 3.71m

 En-suite
 2.64m x 1.57m

 Bedroom 2
 3.40m x 2.78m

 Bedroom 3
 3.31m x 2.20 - 3.03m

 Bathroom
 2.25m x 1.94m

Kitchen layout is indicative only, please refer to Sales Executive for plot-specific details.

**GROUND FLOOR** 

Devonshire Homes endeavours to provide accurate and reliable sales details in order to provide purchasers with a valid representation of the finished houses. However, during the process of construction, alterations may become necessary and various changes and improvements can occur. Dimensions should be used as a guide only and should not be used to order carpets or furniture and customers should satisfy themselves of the actual dimensions of the property they are purchasing. Elevations, materials, style and position of windows and porches can all differ in the same house type from plot to plot. Purchasers should ensure that they are aware of the detail and finish provided in a specific plot before committing to a purchase.