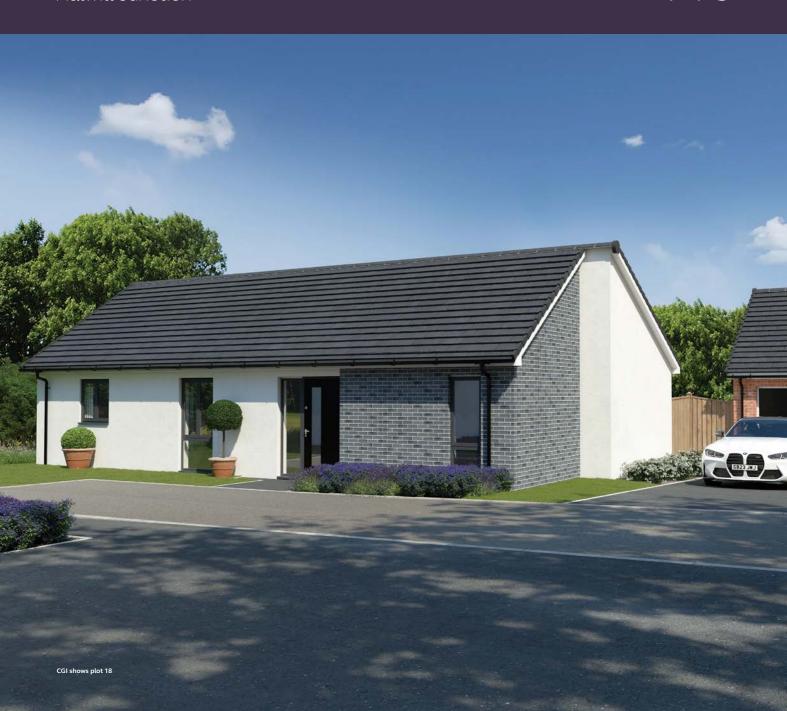

## WEMBURY 3 ⊨₁

This three bedroom bungalow has a flexible open plan kitchen, living and dining area with French doors leading to the garden. A family bathroom and three bedrooms complete the accommodation, with the master bedroom benefiting from a large window and en-suite shower room.