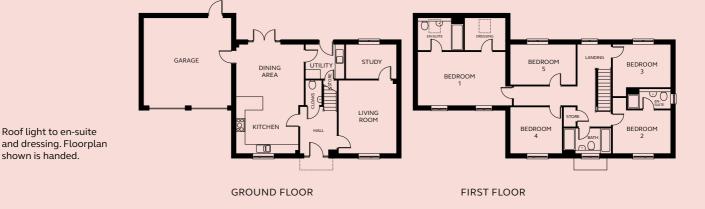

| GROUND FLOOR |
|--------------|
| Living Room  |
| Kitchen      |
| Dining Area  |
| Study        |
| Utility      |
| Cloakroom    |
| Garage       |

| 3.90m x 4.94m |
|---------------|
| 4.20m x 3.84m |
| 4.58m x 3.55m |
| 3.40m x 2.36m |
| 2.60m x 2.30m |
| 1.10m x 1.70m |
| 5 98m x 5 98m |

#### FIRST FLOOR

| Bedroom 1  | 6.41m x 3.65m |
|------------|---------------|
| En-suite 1 | 3.06m x 2.19m |
| Dressing   | 2.77m x 2.19m |
| Bedroom 2  | 3.93m x 2.93m |
| En-suite 2 | 2.91m x 1.36m |
| Bedroom 3  | 3.93m x 3.52m |
| Bedroom 4  | 3.52m x 3.18m |
| Bedroom 5  | 4.44m x 2.74m |
| Bathroom   | 3.22m x 1.70m |