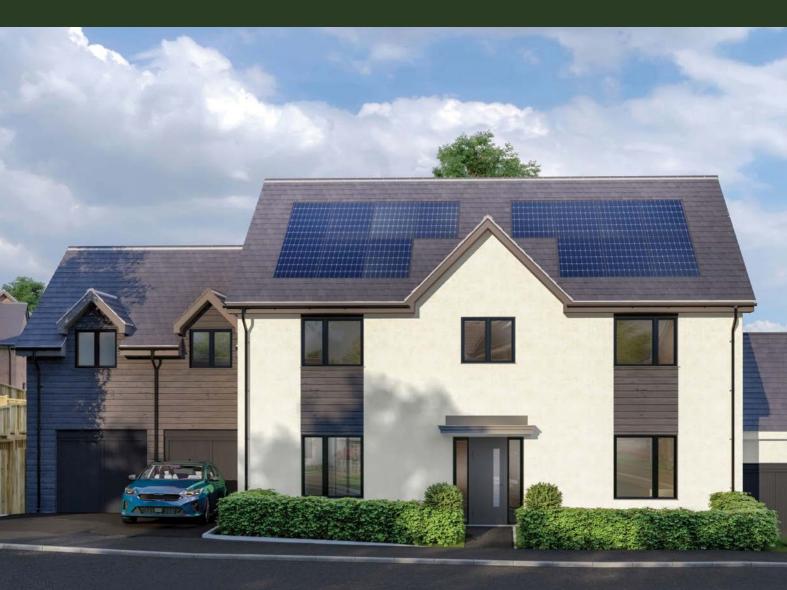

### ILMINSTER 5 ⊨-1

This five bedroom house offers plenty of flexible living space from the living room with separate study, to the open plan kitchen and dining area and practical utility room. Upstairs are the bedrooms and family bathroom. The master bedroom has a dressing room and en-suite, and the second bedroom also has an en-suite shower room.