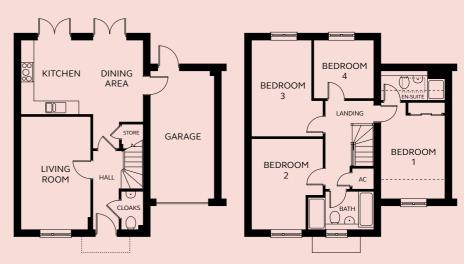

### **GROUND FLOOR**

 Kitchen/Dining
 5.70m x 5.08m

 Living Room
 3.23m x 5.26m

 Cloakroom
 1.02m x 1.79m

 Garage
 3.01m x 5.98m

#### FIRST FLOOR

 Bedroom 1
 2.95m x 4.49m

 En-suite
 2.95m x 1.35m

 Bedroom 2
 3.34m x 4.25m

 Bedroom 3
 3.34m x 4.51m

 Bedroom 4
 2.81m x 2.73m

 Bathroom
 3.08m x 1.80m

Roof light to en-suite.
----- Sloped ceiling in roof space.

**GROUND FLOOR** 

FIRST FLOOR

Devonshire Homes endeavours to provide accurate and reliable sales details in order to provide purchasers with a valid representation of the finished houses. However, during the process of construction, alterations may become necessary and various changes and improvements can occur. Dimensions should be used as a guide only and should not be used to order carpets or furniture and customers should satisfy themselves of the actual dimensions of the property they are purchasing. Elevations, materials, style and position of windows and differ in the same house type from plot to plot. Purchasers should ensure that they are aware of the detail and finish provided in a specific plot before committing to a purchase.