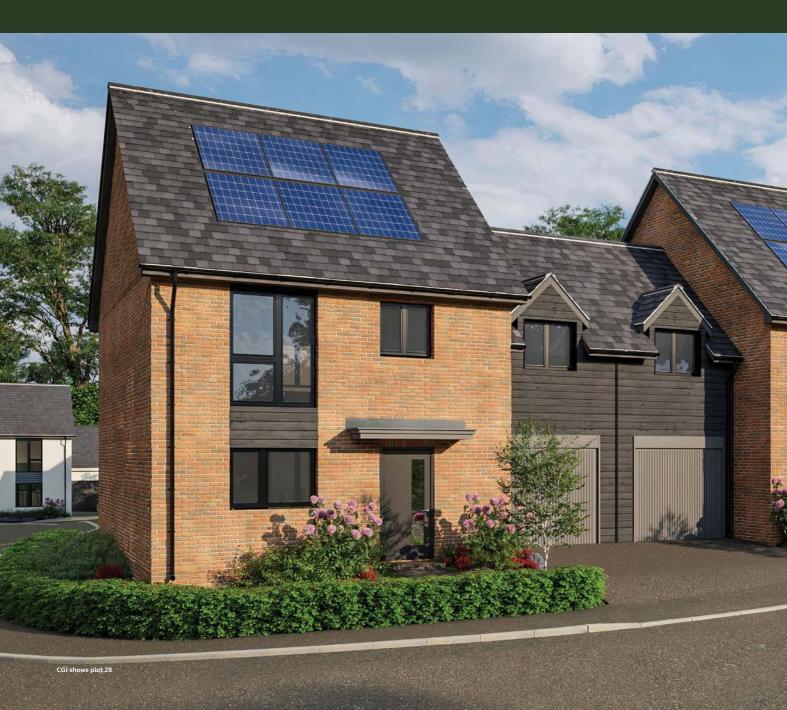

## **MARTOCK**

4 ⊨⊣

A well-designed four bedroom house with integral garage and large living room. From the open plan kitchen and dining area, two sets of French doors lead into the garden. To the first floor are generous bedrooms and a family bathroom. The master bedroom has an en-suite shower room and fitted wardrobe.