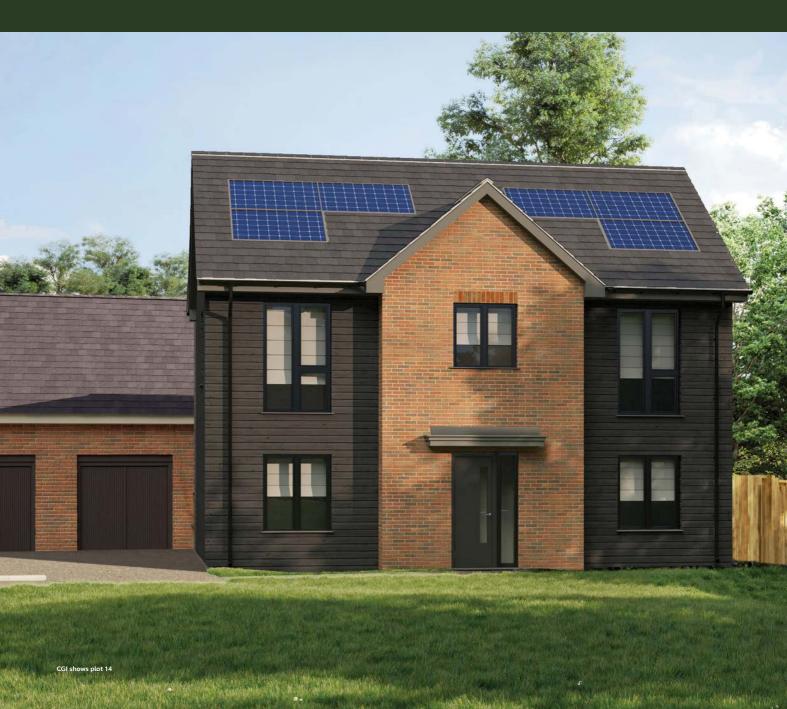

## **SOMERTON**

4 <del>|---|</del>

This four bedroom house has a generous open plan kitchen and dining area for entertaining, plus a utility room and separate living room. Both the master and second bedroom have en-suite shower rooms. Two further bedrooms and the family bathroom complete the first floor.