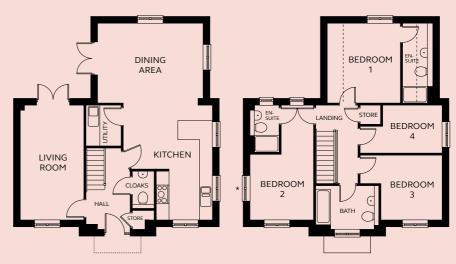

#### **GROUND FLOOR**

| Living Room | 3.00m x 5.48m        |
|-------------|----------------------|
| Kitchen     | 2.65 – 4.24m x 5.48m |
| Dining Area | 5.03m x 3.79m        |
| Utility     | 1.65m x 1.95m        |
| Cloakroom   | 1.05m x 1.78m        |

#### FIRST FLOOR

 Bedroom 1
 3.50m x 3.82m

 En-suite 1
 1.44m x 3.82m

 Bedroom 2
 1.57 - 3.06m

 x 3.14 - 5.48m

 En-suite 2
 1.40m x 2.25m

 Bedroom 3
 2.95 - 3.93m x 3.10m

 Bedroom 4
 2.84 - 3.93m x 2.29m

 Bathroom
 3.00m x 2.09m

----- Sloped ceiling in roof space.

\* No window to plot 20. Please refer to Sales Executive for plot-specific details.

Floorplan shown is handed.

**GROUND FLOOR** 

FIRST FLOOR

Devonshire Homes endeavours to provide accurate and reliable sales details in order to provide purchasers with a valid representation of the finished houses. However, during the process of construction, alterations may become necessary and various changes and improvements can occur. Dimensions should be used as a guide only and should not be used to order carpets or furniture and customers should satisfy themselves of the actual dimensions of the property they are purchasing. Elevations, materials, style and position of windows and porches can all differ in the same house type from plot to plot. Purchasers should ensure that they are aware of the detail and finish provided in a specific plot before committing to a purchase.