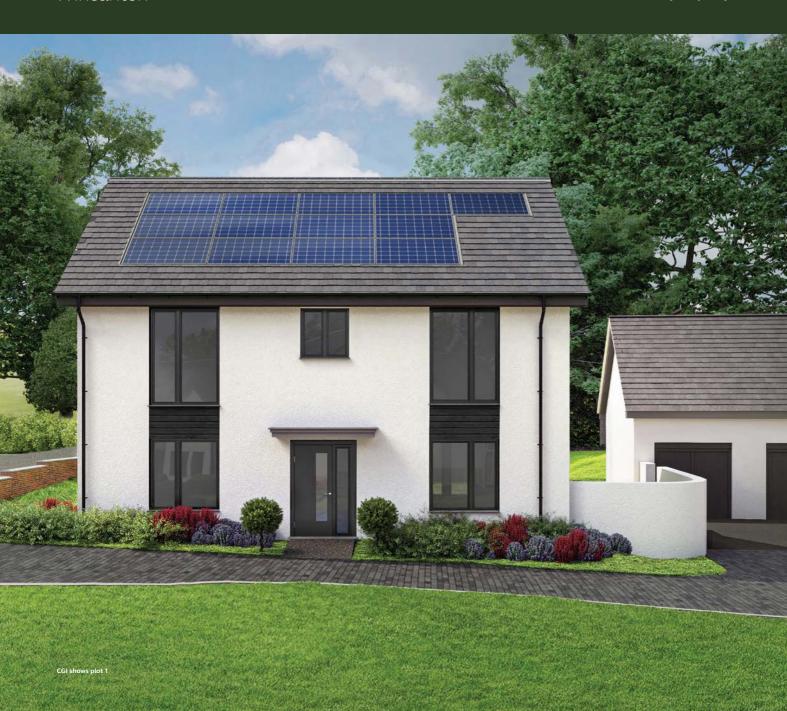

### WINCANTON

4 ⊨⊣

A light and spacious four bedroom house. The triple aspect living room has French doors opening onto the rear garden, which can also be accessed from the open plan kitchen and dining room. This home also features a separate utility room and study. Upstairs, the master bedroom enjoys a Juliet balcony, fitted wardrobe and en-suite shower room. Three further bedrooms and a family bathroom.