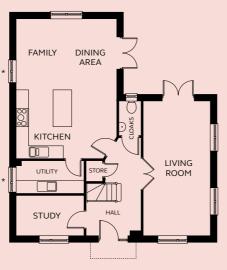

#### **GROUND FLOOR**

| Living Room           | 3.26m x 6.60m |
|-----------------------|---------------|
| Kitchen/Dining/Family | 4.92m x 6.85m |
| Study                 | 3.29m x 1.96m |
| Utility               | 3.29m x 1.60m |
| Cloakroom             | 1.05m x 1.70m |

### WINCANTON

4 ⊨⊣

A light and spacious four bedroom house. The triple aspect living room has French doors opening onto the rear garden, which can also be accessed from the open plan kitchen and dining room. This home also features a separate utility room and study. Upstairs, the master bedroom enjoys a Juliet balcony, fitted wardrobe and en-suite shower room. Three further bedrooms and a family bathroom.