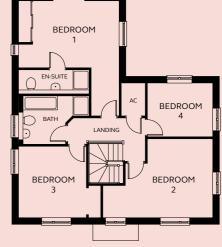

#### FIRST FLOOR

| Bedroom 1 | 4.92m x        |
|-----------|----------------|
|           | 3.29 – 5.67m   |
| En-suite  | 3.46m x 1.20m  |
| Bedroom 2 | 3.21 – 5.40m   |
|           | x 1.57 – 3.88m |
| Bedroom 3 | 4.04m x 3.48m  |
| Bedroom 4 | 3.21m x 2.64m  |
| Bathroom  | 3.46m x 2.38m  |

### WINCANTON

4 ⊨⊣

A light and spacious four bedroom house. The triple aspect living room has French doors opening onto the rear garden, which can also be accessed from the open plan kitchen and dining room. This home also features a separate utility room and study. Upstairs, the master bedroom enjoys a Juliet balcony, fitted wardrobe and en-suite shower room. Three further bedrooms and a family bathroom.