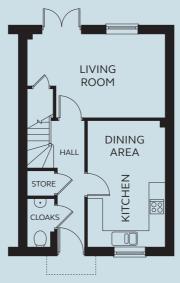

#### **GROUND FLOOR**

 Kitchen/Dining
 2.93m x 4.67m

 Living Room
 5.15m x 3.13m

 Cloakroom
 1.03m x 1.80m