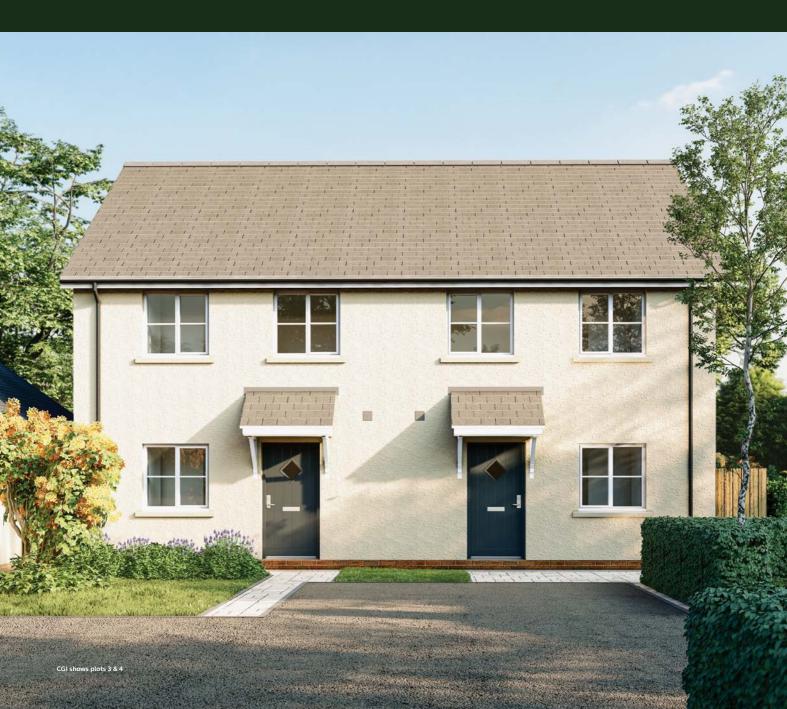

# BIDEFORD 3 ⊨

This three bedroom home enjoys a combined kitchen and dining area, plus separate living room with French doors opening onto the rear garden. Upstairs the master bedroom has an en-suite shower room and fitted wardrobe.