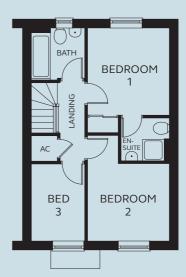

### FIRST FLOOR

 Bedroom 1
 3.06m x 3.26m (exc wardrobe space)

 En-suite
 1.81m x 1.62m

 Bedroom 2
 3.06m x 2.90m

 Bedroom 3
 2.00m x 2.88m

 Bathroom
 2.00m x 1.88m

FIRST FLOOR

Devonshire Homes endeavours to provide accurate and reliable sales details in order to provide purchasers with a valid representation of the finished houses. However, during the process of construction, alterations may become necessary and various changes and improvements can occur. Dimensions should be used as a guide only and should not be used to order carpets or furniture and customers should satisfy themselves of the actual dimensions of the property they are purchasing. Elevations, materials, style and position of windows and differ in the same house type from plot to plot. Purchasers should ensure that they are aware of the detail and finish provided in a specific plot before committing to a purchase.