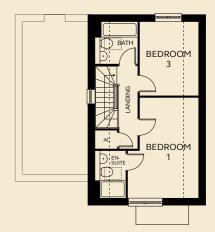

## ASH 3 ⊨

A unique three bedroom home with roof terrace above the integral garage. The open plan kitchen, dining and family space has a box bay window to the front, and opens onto the garden at the rear. The first floor living room enjoys a Juliet balcony and access to the terrace. Three large bedrooms, with the master benefiting from an en-suite shower room.

#### **SECOND FLOOR**

| Bedroom 1 | 2.72 – 3.28m         |
|-----------|----------------------|
|           | x 2.20 – 4.65m       |
| En-suite  | 1.43m x 2.18m        |
| Bedroom 3 | 2.72m x 3.41m        |
| Bathroom  | 1.70 - 1.98m x 1.94m |

----- Sloped ceiling in roof space. Roof light to Bathroom and En-suite.

SECOND FLOOR

Devonshire Homes endeavours to provide accurate and reliable sales details in order to provide purchasers with a valid representation of the finished houses. However, during the process of construction, alterations may become necessary and various changes and improvements can occur. Dimensions should be used as a guide only and should not be used to order carpets or furniture and customers should satisfy themselves of the actual dimensions of the property they are purchasing. Elevations, materials, style and position of windows and differ in the same house type from plot to plot. Purchasers should ensure that they are aware of the detail and finish provided in a specific plot before committing to a purchase.