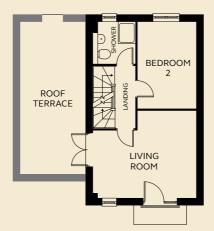

## ASH 3 ⊨

A unique three bedroom home with roof terrace above the integral garage. The open plan kitchen, dining and family space has a box bay window to the front, and opens onto the garden at the rear. The first floor living room enjoys a Juliet balcony and access to the terrace. Three large bedrooms, with the master benefiting from an en-suite shower room.

### FIRST FLOOR

| Living Room  | x 3.11 – 4.03m |
|--------------|----------------|
| Bedroom 2    | 2.72m x 4.01m  |
| Shower Room  | 1.98m x 1.91m  |
| Roof Terrace | 3.00m x 7.07m  |

#### FIRST FLOOR