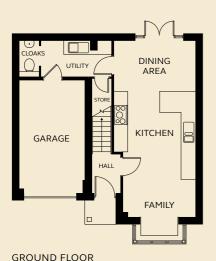

## ASH 3 ⊨

A unique three bedroom home with roof terrace above the integral garage. The open plan kitchen, dining and family space has a box bay window to the front, and opens onto the garden at the rear. The first floor living room enjoys a Juliet balcony and access to the terrace. Three large bedrooms, with the master benefiting from an en-suite shower room.

#### **GROUND FLOOR**

| Kitchen/Dining/Family | 3.34 – 3.75m<br>x 8.13m |
|-----------------------|-------------------------|
| Utility               | 3.27m x 1.65m           |
| Cloakroom             | 0.90m x 1.65m           |
| Garage                | 3.04m x 5.25m           |
|                       |                         |