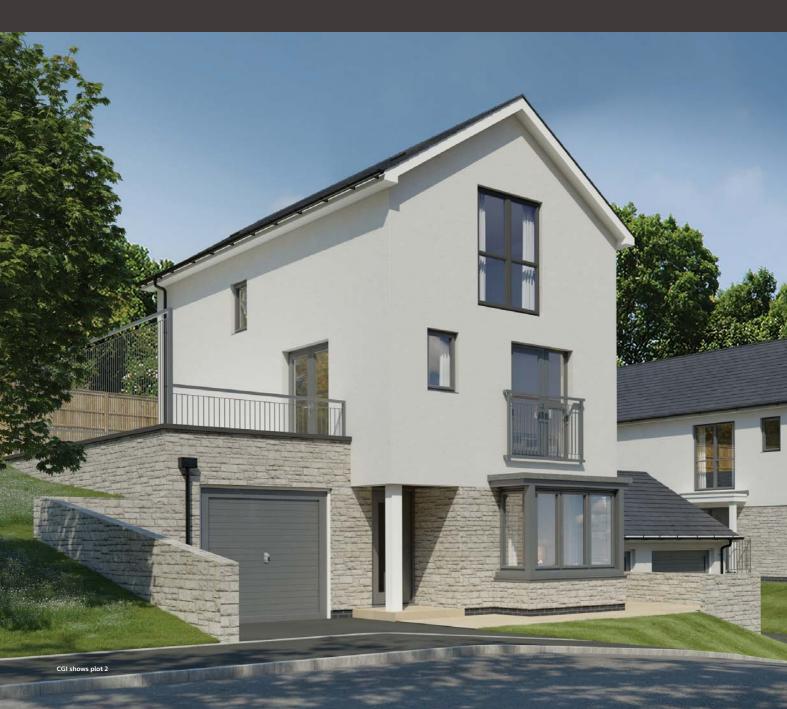

# Hornblower Heights

### Mabe

## ASH 3 ⊨

A unique three bedroom home with roof terrace above the integral garage. The open plan kitchen, dining and family space has a box bay window to the front, and opens onto the garden at the rear. The first floor living room enjoys a Juliet balcony and access to the terrace. Three large bedrooms, with the master benefiting from an en-suite shower room.