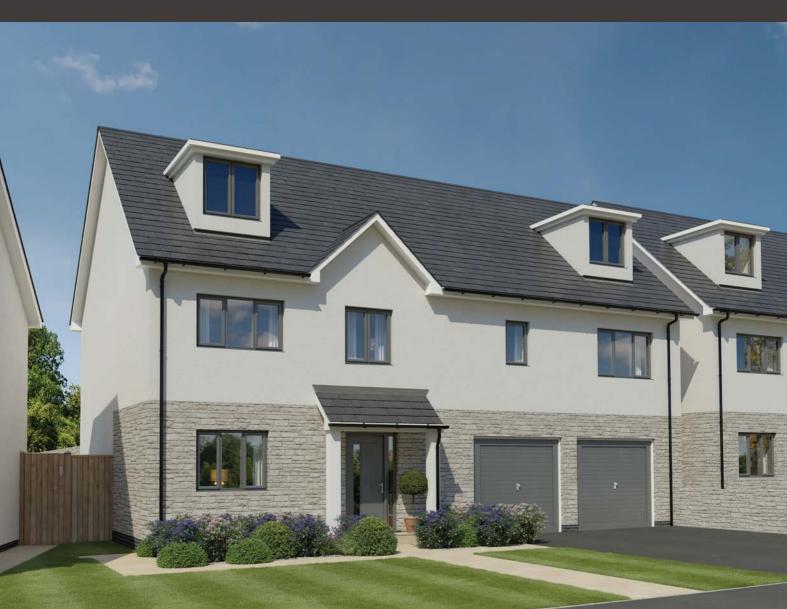

## OAK 5 ⊨⊣

An impressive five bedroom home designed across three floors, with integral double garage. The generous ground floor bedroom includes a dressing area and en-suite shower room, and there is also a large utility. To the first floor are two bedrooms and the family bathroom. Both the living room and the open plan kitchen, dining and family space lead into the garden via French doors. Two further bedrooms are on the top floor, with dressing area and en-suite shower room to the master.