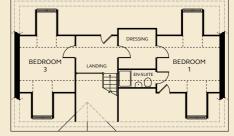

#### SECOND FLOOR

| Bedroom 1 | 3.99m x 3.60m<br>(excluding dormer space) |
|-----------|-------------------------------------------|
| Dressing  | 2.40m x 2.53m                             |
| En-suite  | 2.38m x 1.10m                             |
| Bedroom 3 | 3.51m x 3.60m<br>(excluding dormer space) |