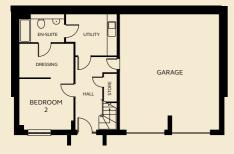

| GROUND FLOOR   |               |
|----------------|---------------|
| Bedroom 2      | 3.45m x 3.25m |
| Dressing       | 3.45m x 2.17m |
| En-suite       | 2.85m x 1.79m |
| Utility        | 3.23m x 2.64m |
| Garage         | 6.33m x 7.39m |
| FIRST FLOOR    |               |
| Kitchen/Dining | 3.45m x 7.39m |
| Living Room    | 6.31m x 3.21m |
| Bedroom 4      | 2.76m x 4.30m |
| Bedroom 5      | 4.11m x 3.00m |
| Bathroom       | 2.21m x 3.00m |