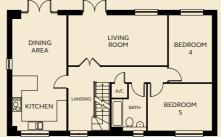

| GROUND FLOOR   |               |
|----------------|---------------|
| Bedroom 2      | 3.45m x 3.25m |
| Dressing       | 3.45m x 2.17m |
| En-suite       | 2.85m x 1.79m |
| Utility        | 3.23m x 2.64m |
| Garage         | 6.33m x 7.39m |
| FIRST FLOOR    |               |
| Kitchen/Dining | 3.45m x 7.39m |
| Living Room    | 6.31m x 3.21m |
| Bedroom 4      | 2.76m x 4.30m |
| Bedroom 5      | 4.11m x 3.00m |
| Bathroom       | 2.21m x 3.00m |