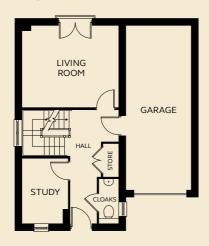

#### **GROUND FLOOR**

Living Room 4.47m x 3.77m Study 2.13m x 3.00m Cloakroom 0.90m x 2.06m Garage 3.05m x 7.67m

#### **GROUND FLOOR**