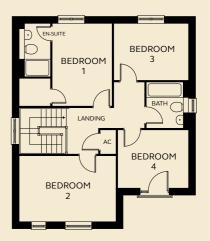

#### FIRST FLOOR

| Bedroom 1 | 2.76m x 3.80m |
|-----------|---------------|
| En-suite  | 1.43m x 2.44m |
| Bedroom 2 | 4.47m x 3.06m |
| Bedroom 3 | 3.44m x 2.62m |
| Bedroom 4 | 3.29m x 2.68m |
| Bathroom  | 1.70m x 2.12m |
|           |               |

hornblowerheights@

FIRST FLOOR

devonshirehomes.co.uk