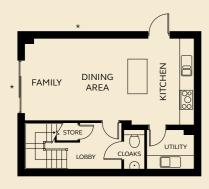

\* Position of patio doors differs for plots 24 & 27. Please refer to Sales Executive for plot-specific details.

Floorplan shown is handed.

LOWER GROUND FLOOR

#### LOWER GROUND FLOOR

| Kitchen/Dining/Family | 7.84m          |
|-----------------------|----------------|
|                       | x 3.77 – 3.98m |
| Utility               | 2.19m x 1.80m  |
| Cloakroom             | 0.95m x 1.80m  |