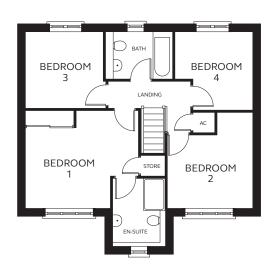

#### FIRST FLOOR

A stylish home with 4 good sized bedrooms, master with en-suite and fitted wardrobes.

The open plan kitchen/dining area has a separate utility room opening onto the back garden, as do French doors in the living room.

#### FIRST FLOOR

Bedroom 1

3.17 – 4.20m x 2.46 – 3.63m

(inc wardrobe space)

En-suite 1.93m x 2.51m

Bedroom 2 1 29 – 3 17m x

1.29 – 3.17m x 2.71 – 3.56m

Bedroom 3 2.87m x 2.83m

#### Talk to us 01769 382020 devonshirehomes.co.uk

Bedroom 4

Bathroom

2.20 – 2.85m x 1.73 – 2.89m

2.55m x 1.73m