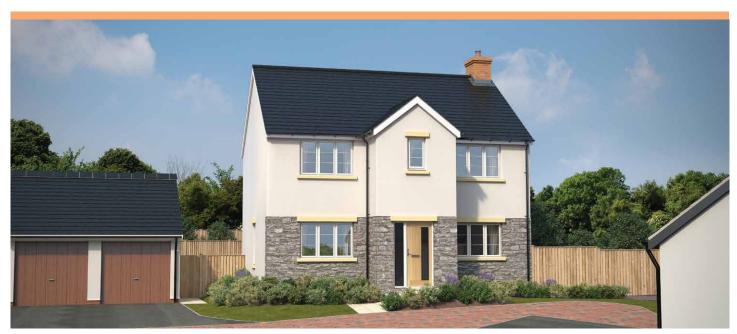

## **SANDERSON**

4 <del>|</del> ⊢ |

CGI shows plot 61

#### FIRST FLOOR

A stylish home with 4 good sized bedrooms, master with en-suite and fitted wardrobes.

The open plan kitchen/dining area has a separate utility room opening onto the back garden, as do French doors in the living room.