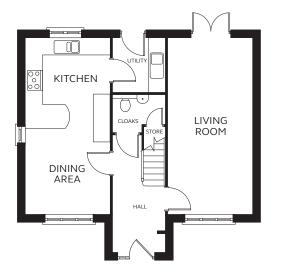

#### **GROUND FLOOR**

#### **GROUND FLOOR**

Kitchen/Dining 3.11m x 6.54m

Living Room 3.11m x 6.54m

Utility 1.93m x 2.00m

Cloakroom 1.06 – 1.93m x 1.11 – 1.43m

Please note

Kitchen layouts are indicative only, please refer to your Sales Executive.