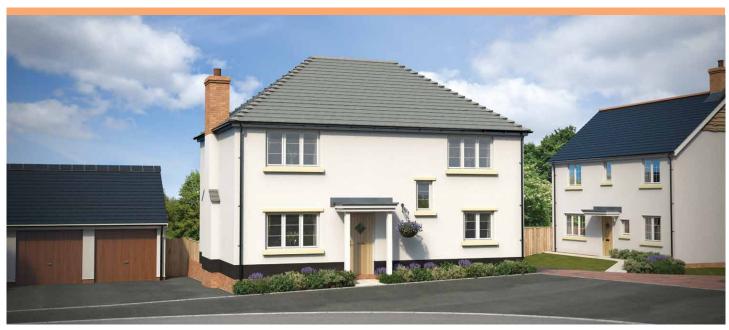

# Ladywell Meadows

## Chulmleigh

**CRESWICK** 

4 =



CGI shows plot 43

#### **GROUND FLOOR**



A thoughtfully designed 4 bedroom home, the ground floor includes a large living room and spacious kitchen/dining area. Both of these have double doors opening onto the rear garden, and the master bedroom includes an en-suite shower room and fitted wardrobes.

# GROUND FLOOR

Kitchen/Dining 2.69 – 4.84m x 2.23 – 6.38m

Living Room 3.10m x 6.38m

Utility 1.71m x 1.91m

Cloakroom

#### FIRST FLOOR



### FIRST FLOOR

Bedroom 1 3.10m x 4.11m (inc wardrobe space)

En-suite 1.20m x 2.71m

Bedroom 2 2.69m x 3.08m

Bedroom 3 2.75m x 3.21m

Bedroom 4 3.10m x 2.18m

Bathroom 2.32m x 1.93m

Store 1.69m x 0.94m

## Please note

Kitchen layouts are indicative only, please refer to your Sales Executive.





### Talk to us 01769 382020 devonshirehomes.co.uk