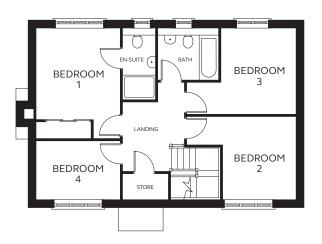

#### FIRST FLOOR

### FIRST FLOOR

Bedroom 1 3.10m x 4.11m (inc wardrobe space)

En-suite 1.20m x 2.71m

Bedroom 2 2.69m x 3.08m

Bedroom 3 2.75m x 3.21m

Bedroom 4 3.10m x 2.18m

Bathroom 2.32m x 1.93m

Store 1.69m x 0.94m