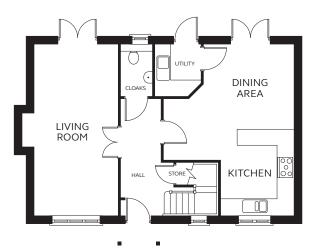

#### **GROUND FLOOR**

A thoughtfully designed 4 bedroom home, the ground floor includes a large living room and spacious kitchen/dining area. Both of these have double doors opening onto the rear garden, and the master bedroom includes an en-suite shower room and fitted wardrobes.

# GROUND FLOOR

Kitchen/Dining 2.69 – 4.84m x 2.23 – 6.38m

Living Room 3.10m x 6.38m

Utility 1.71m x 1.91m

Cloakroom