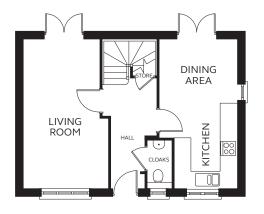

#### GROUND FLOOR

FIRST FLOOR

This elegant home enjoys a spacious feel with 3 good sized bedrooms, master with en-suite and fitted wardrobes.

Two sets of French doors lead to the garden from both the living and dining area.

#### GROUND FLOOR

Kitchen/Dining 2.41 – 2.86m x 3.64 – 5.52m

Living Room 2.80 – 3.00m x 2.55 – 5.52m

Cloakroom 0.90m x 1.73m