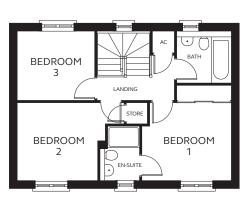

#### GROUND FLOOR

FIRST FLOOR

This elegant home enjoys a spacious feel with 3 good sized bedrooms, master with en-suite and fitted wardrobes.

Two sets of French doors lead to the garden from both the living and dining area.

#### FIRST FLOOR

Bedroom 1 2.00 - 3.31m x 2.00 - 3.53m (inc wardrobe space) En-suite

1.20 – 1.49m x 1.15 – 2.00m

Bedroom 2 2.97 - 4.85m x 0.79 - 2.88m (inc storage space) Bedroom 3 2.86m x 2.56m Bathroom

2.00m x 1.73 – 1.90m