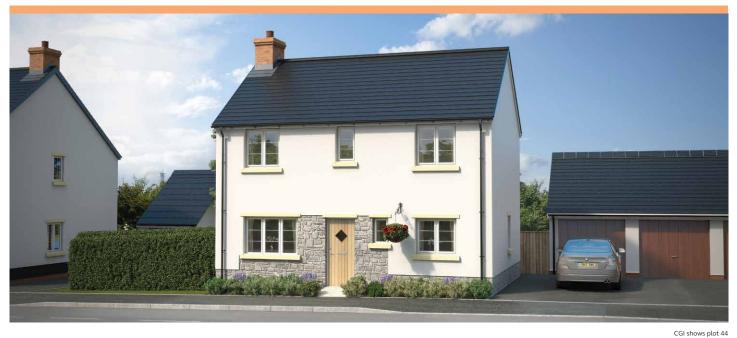

# Ladywell Meadows

Chulmleigh

## MARSHALL 3 F



#### GROUND FLOOR



FIRST FLOOR



This elegant home enjoys a spacious feel with 3 good sized bedrooms, master with en-suite and fitted wardrobes.

Two sets of French doors lead to the garden from both the living and dining area.

#### GROUND FLOOR

Kitchen/Dining 2.41 – 2.86m x 3.64 – 5.52m

Living Room 2.80 – 3.00m x 2.55 – 5.52m

Cloakroom 0.90m x 1.73m

#### FIRST FLOOR

Bedroom 1 2.00 - 3.31m x 2.00 - 3.53m (inc wardrobe space) En-suite

1.20 – 1.49m x 1.15 – 2.00m

Bedroom 2 2.97 - 4.85m x 0.79 - 2.88m (inc storage space) Bedroom 3 2.86m x 2.56m Bathroom

2.00m x 1.73 – 1.90m

#### Please note

Plot 46 has a different layout.

Kitchen layouts are indicative only, please refer to your Sales Executive.

DEVON SHIRE HOMES



### Talk to us 01769 382020 devonshirehomes.co.uk

Devonshi