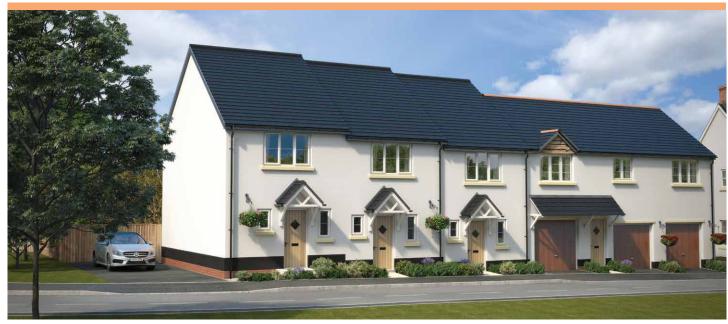

# Ladywell Meadows

# Chulmleigh



2 ⊨



CGI shows plots 67 — 69

#### **GROUND FLOOR**



#### FIRST FLOOR



The Tavy packs a high level of style into a well designed home. The open plan living room and dining area includes French doors that open out onto the rear garden.

#### **GROUND FLOOR**

Kitchen 1.52 – 1.72m x 2.28 – 3.16m

Living/Dining 2.88 – 3.85m x 3.11 – 4.70m

Cloakroom 0.86 – 1.03m x 1.21 – 1.80m

#### FIRST FLOOR

Bedroom 1 3.85m x 3.11m Bedroom 2

2.79 – 3.85m x 1.80 – 2.96m

Bathroom 1.85m x 2.01m

### Please note

Kitchen layouts are indicative only, please refer to your Sales Executive.





## Talk to us 01769 382020 devonshirehomes.co.uk