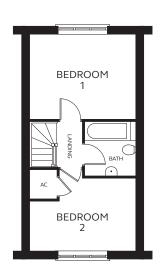

#### FIRST FLOOR

The Tavy packs a high level of style into a well designed home. The open plan living room and dining area includes French doors that open out onto the rear garden.

#### FIRST FLOOR

Bedroom 1 3.85m x 3.11m Bedroom 2

2.79 – 3.85m x 1.80 – 2.96m

Bathroom 1.85m x 2.01m