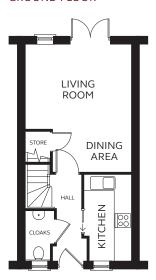

#### **GROUND FLOOR**

#### **GROUND FLOOR**

Kitchen 1.52 – 1.72m x 2.28 – 3.16m

Living/Dining 2.88 – 3.85m x 3.11 – 4.70m

Cloakroom 0.86 – 1.03m x 1.21 – 1.80m

### Please note

Kitchen layouts are indicative only, please refer to your Sales Executive.