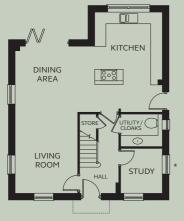

## ARLINGTON 5 =

This impressive five bedroom house provides ample accommodation with a useful separate study. The open plan kitchen, living and dining area has folding doors that open onto the garden. Family bathroom and three bedrooms, including master with dressing room and en-suite, to the first floor. Two further bedrooms and a shower room make up the second floor.

| GROUND FLOOR          |                                |
|-----------------------|--------------------------------|
| Kitchen/Living/Dining | 3.25 – 7.70m x<br>5.21 – 7.70m |
| Study                 | 2.18m x 2.36m                  |
| Jtility/Cloakroom     | 2.18m x 1.69m                  |
| FIRST FLOOR           |                                |
| Bedroom 1             | 4.30m x 3.68m                  |
| Dressing              | 2.23m x 1.75m                  |
| En-suite              | 2.78m x 2.10m                  |
|                       |                                |

**GROUND FLOOR** 

Devonshire Homes endeavours to provide accurate and reliable sales details in order to provide purchasers with a valid representation of the finished bevorsing in ourses indexidual process of construction, alterations may become necessary and various changes and improvements can occur. Dimensions should be used as a guide only and should not be used to order carpets or furniture and customers should satisfy themselves of the actual dimensions of the property they are purchasing. Elevations, materials, style and position of windows and porches can all differ in the same house type from plot to plot. Purchasers should ensure that they are aware of the detail and finish provided in a specific plot before committing to a purchase.