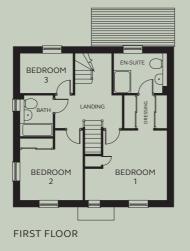

## ARLINGTON 5 =

This impressive five bedroom house provides ample accommodation with a useful separate study. The open plan kitchen, living and dining area has folding doors that open onto the garden. Family bathroom and three bedrooms, including master with dressing room and en-suite, to the first floor. Two further bedrooms and a shower room make up the second floor.

| GROUND FLOOR          |                                |
|-----------------------|--------------------------------|
| Kitchen/Living/Dining | 3.25 – 7.70m x<br>5.21 – 7.70m |
| Study                 | 2.18m x 2.36m                  |
| Jtility/Cloakroom     | 2.18m x 1.69m                  |
| FIRST FLOOR           |                                |
| Bedroom 1             | 4.30m x 3.68m                  |
| Dressing              | 2.23m x 1.75m                  |
| En-suite              | 2.78m x 2.10m                  |
|                       |                                |

| Bedroom 2    | 3.31m x 3.27 – 3.68m<br>(inc wardrobe space) |
|--------------|----------------------------------------------|
| Bedroom 3    | 2.78m x 2.10m                                |
| Bathroom     | 1.75m x 2.18m                                |
| SECOND FLOOR |                                              |