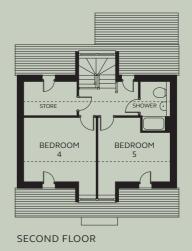

## ARLINGTON 5 =

This impressive five bedroom house provides ample accommodation with a useful separate study. The open plan kitchen, living and dining area has folding doors that open onto the garden. Family bathroom and three bedrooms, including master with dressing room and en-suite, to the first floor. Two further bedrooms and a shower room make up the second floor.

Bedroom 4 3.81m x 3.40m (exc dormer) Bedroom 5 3.81m x 3.40m (exc dormer) Shower 1.59m x 2.60m

\* Window to Plots 80 & 81 only.

----- Approximate location of flat ceiling meeting sloping ceiling in roof space.