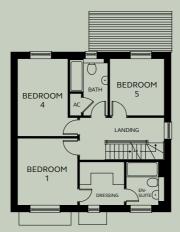

# ARLINGTON V3 5 ⊨

This impressive five bedroom house provides ample accommodation, including a separate living room with large bay window, plus a useful study. The open plan kitchen and dining area has folding doors that open onto the garden. Bedrooms are across two floors, three with en-suite shower room and master also benefiting from a dressing room.

# FIRST FLOOR

| Bedroom 1  | 3.16m x 3.53m |
|------------|---------------|
| En-suite 1 | 2.00m x 2.29m |
| Dressing   | 2.36m x 2.29m |

FIRST FLOOR

 Bedroom 4
 2.66m x 4.09m

 Bedroom 5
 2.86m x 3.00m

 Bathroom
 2.00m x 3.00m