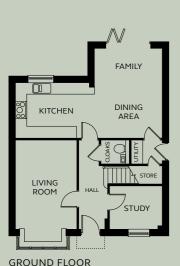

# ARLINGTON V3 5 ⊨

This impressive five bedroom house provides ample accommodation, including a separate living room with large bay window, plus a useful study. The open plan kitchen and dining area has folding doors that open onto the garden. Bedrooms are across two floors, three with en-suite shower room and master also benefiting from a dressing room.

## **GROUND FLOOR**

| Kitchen       | 4.15m x 2.89m |
|---------------|---------------|
| Dining/Family | 3.55m x 4.69m |
| Living Room   | 3.20m x 4.66m |
| Study         | 2.77m x 2.29m |
| Utility       | 1.63m x 1.25m |
| Cloakroom     | 1.50m x 1.25m |
|               |               |