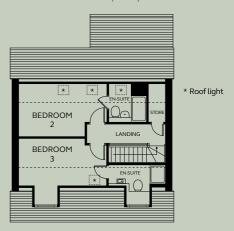

# ARLINGTON V3 5 ⊨

This impressive five bedroom house provides ample accommodation, including a separate living room with large bay window, plus a useful study. The open plan kitchen and dining area has folding doors that open onto the garden. Bedrooms are across two floors, three with en-suite shower room and master also benefiting from a dressing room.

#### SECOND FLOOR

| Bedroom 2  | 3.49 – 4.64m x 2.78m |
|------------|----------------------|
| En-suite 2 | 1.98m x 2.02m        |
| Bedroom 3  | 3.49 – 4.64m x 2.51m |
| En-suite 3 | 2.97m x 1.12m        |

### ----- Sloped ceiling in roof space.

Kitchen layout is indicative only, please refer to Sales Executive for plot-specific details.

SECOND FLOOR

Devonshire Homes endeavours to provide accurate and reliable sales details in order to provide purchasers with a valid representation of the finished houses. However, during the process of construction, alterations may become necessary and various changes and improvements can occur. Dimensions should be used as a guide only and should not be used to order carpets or furniture and customers should satisfy themselves of the actual dimensions of the property they are purchasing. Elevations, materials, style and position of windows and porches can all differ in the same house type from plot to plot. Purchasers should ensure that they are aware of the detail and finish provided in a specific plot before committing to a purchase.