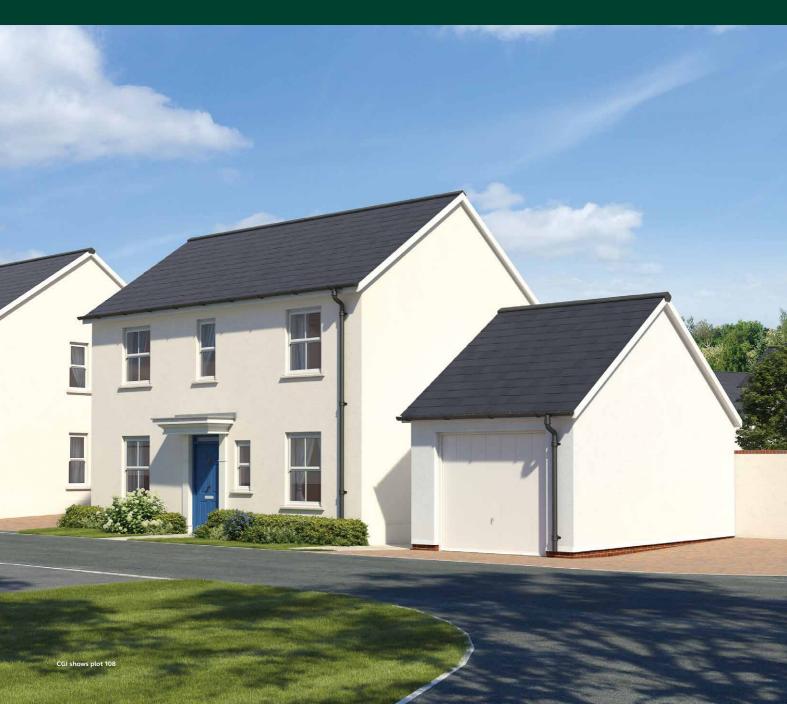

# BICKLEIGH 3 ⊨

This popular well-designed three bedroom house benefits from two sets of French doors each leading onto the rear garden, one set from the full length living room and one from the open plan kitchen/dining area. To the first floor the master bedroom has fitted wardrobes and a shower room en-suite.