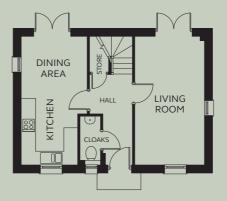

### **GROUND FLOOR**

 Kitchen/Dining
 2.43 - 2.86m x 5.59m

 Living Room
 3.00m x 5.59m

 Cloakroom
 0.91m x 2.13m