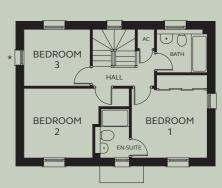

### FIRST FLOOR

 Bedroom 1
 3.31m x 3.06 - 3.63m (inc wardrobe space)

 En-suite
 1.49m x 2.11m

 Bedroom 2
 2.98 - 4.55m x 3.04m

 Bedroom 3
 2.86m x 2.47m

 Bathroom
 2.21m x 1.90m

#### Room dimensions differ for Plot 10

\* Positioning of window varies between plots, please refer to your Sales Executive.

FIRST FLOOR

Devonshire Homes endeavours to provide accurate and reliable sales details in order to provide purchasers with a valid representation of the finished houses. However, during the process of construction, alterations may become necessary and various changes and improvements can occur. Dimensions should be used as a guide only and should not be used to order carpets or furniture and customers should satisfy themselves of the actual dimensions of the property they are purchasing. Elevations, materials, style and position of windows and porches can all differ in the same house type from plot to plot. Purchasers should ensure that they are aware of the detail and finish provided in a specific plot before committing to a purchase.