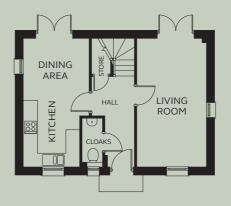

#### **GROUND FLOOR**

 Kitchen/Dining
 2.43 - 2.86m x 5.59m

 Living Room
 3.00m x 5.59m

 Cloakroom
 0.91m x 2.13m

#### Room dimensions differ for Plot 10

\* Positioning of window varies between plots, please refer to your Sales Executive.

**GROUND FLOOR** 

FIRST FLOOR

Devonshire Homes endeavours to provide accurate and reliable sales details in order to provide purchasers with a valid representation of the finished houses. However, during the process of construction, alterations may become necessary and various changes and improvements can occur. Dimensions should be used as a guide only and should not be used to order carpets or furniture and customers should satisfy themselves of the actual dimensions of the property they are purchasing. Elevations, materials, style and position of windows and porches can all differ in the same house type from plot to plot. Purchasers should ensure that they are aware of the detail and finish provided in a specific plot before committing to a purchase.