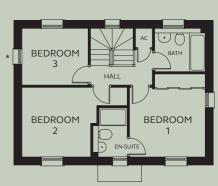

### FIRST FLOOR

 Bedroom 1
 3.31m x 3.06 - 3.63m (inc wardrobe space)

 En-suite
 1.49m x 2.11m

 Bedroom 2
 2.98 - 4.55m x 3.00m

 Bedroom 3
 2.86m x 2.50m

 Bathroom
 2.21m x 1.90m

#### Room dimensions differ for Plot 10

\* Positioning of window varies between plots, please refer to your Sales Executive.

**GROUND FLOOR** 

FIRST FLOOR

Devonshire Homes endeavours to provide accurate and reliable sales details in order to provide purchasers with a valid representation of the finished houses. However, during the process of construction, alterations may become necessary and various changes and improvements can occur. Dimensions should be used as a guide only and should not be used to order carpets or furniture and customers should satisfy themselves of the actual dimensions of the property they are purchasing. Elevations, materials, style and position of windows and porches can all differ in the same house type from plot to plot. Purchasers should ensure that they are aware of the detail and finish provided in a specific plot before committing to a purchase.