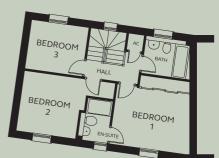

#### FIRST FLOOR

 Bedroom 1
 3.70 - 4.12m x 3.60m (inc wardrobe space) \*

 En-suite
 2.11m x 1.20m

 Bedroom 2
 2.97 - 4.54m x 3.04m

 Bedroom 3
 2.86m x 2.47m

 Bathroom
 2.27m x 1.90m \*

\* Splayed room

**GROUND FLOOR** 