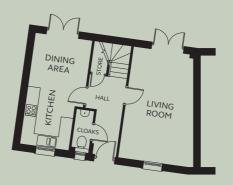

### **GROUND FLOOR**

 Kitchen/Dining
 2.43 - 2.86m x 5.59m x

 Living Room
 3.05 - 3.82m x 5.59m x

 Cloakroom
 0.91m x 2.13m