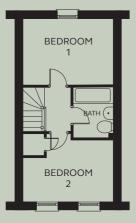

#### FIRST FLOOR

Bedroom 1 Bedroom 2 Bathroom

| 3.90m x 2.90m       |
|---------------------|
| .90m x 1.90 – 2.65m |
| 1.71m x 2.24m       |

3

GROUND FLOOR

FIRST FLOOR

Devonshire Homes endeavours to provide accurate and reliable sales details in order to provide purchasers with a valid representation of the finished houses. However, during the process of construction, alterations may become necessary and various changes and improvements can occur. Dimensions should be used as a guide only and should not be used to order carpets or furniture and customers should satisfy themselves of the actual dimensions of the property they are purchasing. Elevations, materials, style and position of windows and porches can all differ in the same house type from plot to plot. Purchasers should ensure that they are aware of the detail and finish provided in a specific plot before committing to a purchase.