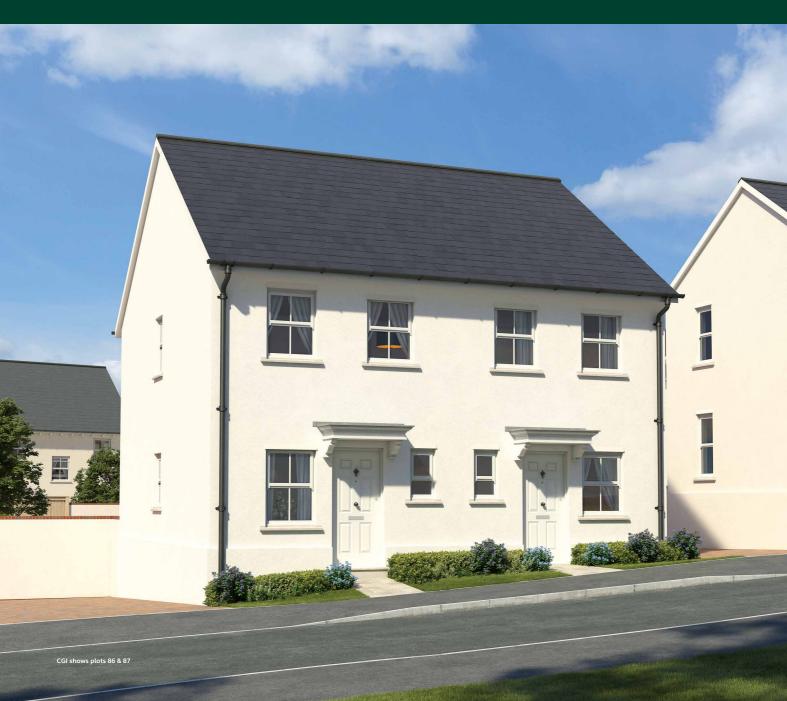

# Longston Cross Bovey Tracey

### Longston Cross Bovey Tracey

## BICTON 2 =

A well designed stylish two bedroom house with useful storage. To the ground floor French doors open onto the rear garden from the living room. Two double bedrooms and a family bathroom are on the first floor.