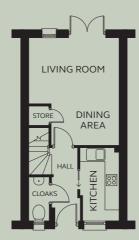

| GR | OL | IND | FL | OOR |
|----|----|-----|----|-----|

Living/Dining Kitchen Cloakroom 2.94 – 3.90m x 2.90 – 4.71m 1.67m x 3.16m 0.90m x 1.90m