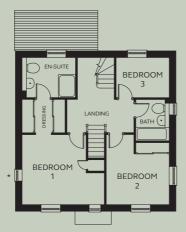

## **KILLERTON** 5 <u>—</u>

This large five bedroom house has accommodation across three levels. Folding doors open onto the garden from the open plan kitchen, living and dining area. A separate study and a utility/cloakroom complete the ground floor. To the first floor are a family bathroom and three bedrooms. including master with dressing room and en-suite. Two further bedrooms and a shower room make up the second floor.

### FIRST FLOOR

Bedroom 1 3.34 - 4.30m x 3.68m Dressing 2.23m x 1.75m En-suite 2.78m x 2.10m Bedroom 2 3.31m x 3.25 - 3.68m (inc wardrobe space)

Bedroom 3 2.78m x 2.10m Bathroom 1.75m x 2.18m