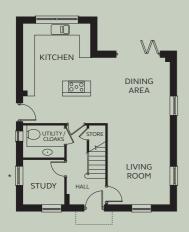

## **KILLERTON** 5 <u>—</u>

This large five bedroom house has accommodation across three levels. Folding doors open onto the garden from the open plan kitchen, living and dining area. A separate study and a utility/cloakroom complete the ground floor. To the first floor are a family bathroom and three bedrooms. including master with dressing room and en-suite. Two further bedrooms and a shower room make up the second floor.

#### **GROUND FLOOR**

Kitchen/Living/Dining 3.25 - 7.70m x 5.21 - 7.70m 2.18m x 2.36m Study Utility/Cloakroom 2.18m x 1.69m