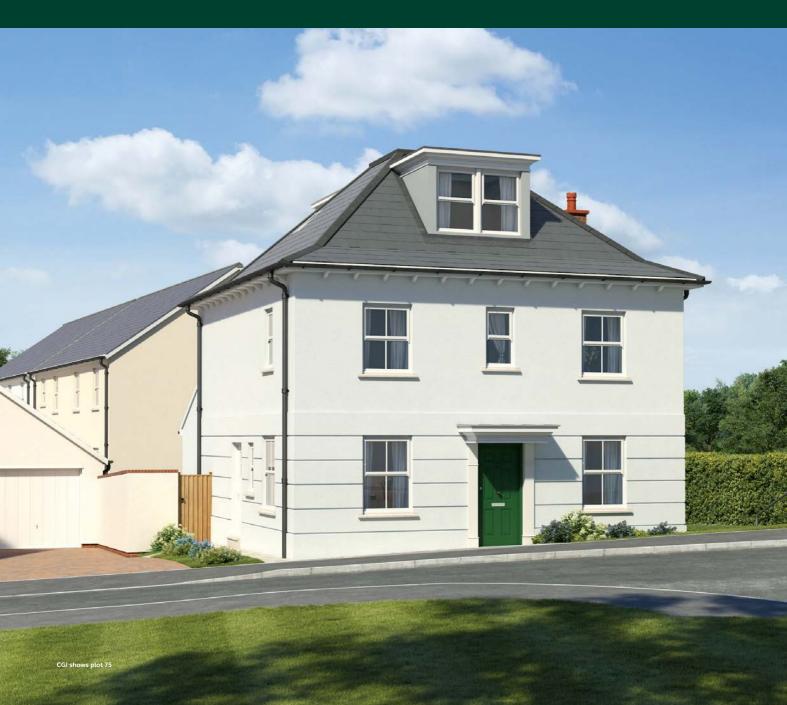

# **Longston Cross**

**Bovey Tracey** 

## **KILLERTON** 5 <u>—</u>

This large five bedroom house has accommodation across three levels. Folding doors open onto the garden from the open plan kitchen, living and dining area. A separate study and a utility/cloakroom complete the ground floor. To the first floor are a family bathroom and three bedrooms. including master with dressing room and en-suite. Two further bedrooms and a shower room make up the second floor.