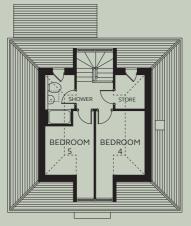

## **KILLERTON** 5 <u>—</u>

This large five bedroom house has accommodation across three levels. Folding doors open onto the garden from the open plan kitchen, living and dining area. A separate study and a utility/cloakroom complete the ground floor. To the first floor are a family bathroom and three bedrooms. including master with dressing room and en-suite. Two further bedrooms and a shower room make up the second floor.

#### SECOND FLOOR

Bedroom 4 2.61m x 3.40m (exc dormer) Bedroom 5 2.61m x 2.61 - 3.40m (exc dormer) Shower 1.59m x 2.60m

Floorplan shown is handed. Velux roof light to Shower. \* Window to Plot 75 only.

----- Approximate location of flat ceiling meeting sloping ceiling in roof space.