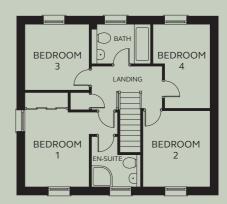

Ε

В

| edroom 1  | 2.80m x 3.30 - 4.10m<br>(inc wardrobe space) |
|-----------|----------------------------------------------|
| n-suite   | 2.15m x 2.18m                                |
| ledroom 2 | 2.94m x 3.30m                                |
| edroom 3  | 2.80m x 2.87m                                |
| ledroom 4 | 1.99 – 2.50m x 3.67m                         |
| athroom   | 2.59m x 1.72m                                |
|           |                                              |

GROUND FLOOR

FIRST FLOOR

Devonshire Homes endeavours to provide accurate and reliable sales details in order to provide purchasers with a valid representation of the finished houses. However, during the process of construction, alterations may become necessary and various changes and improvements can occur. Dimensions should be used as a guide only and should not be used to order carpets or furniture and customers should satisfy themselves of the actual dimensions of the property they are purchasing. Elevations, materials, style and position of windows and porches can all differ in the same house type from plot to plot. Purchasers should ensure that they are aware of the detail and finish provided in a specific plot before committing to a purchase.