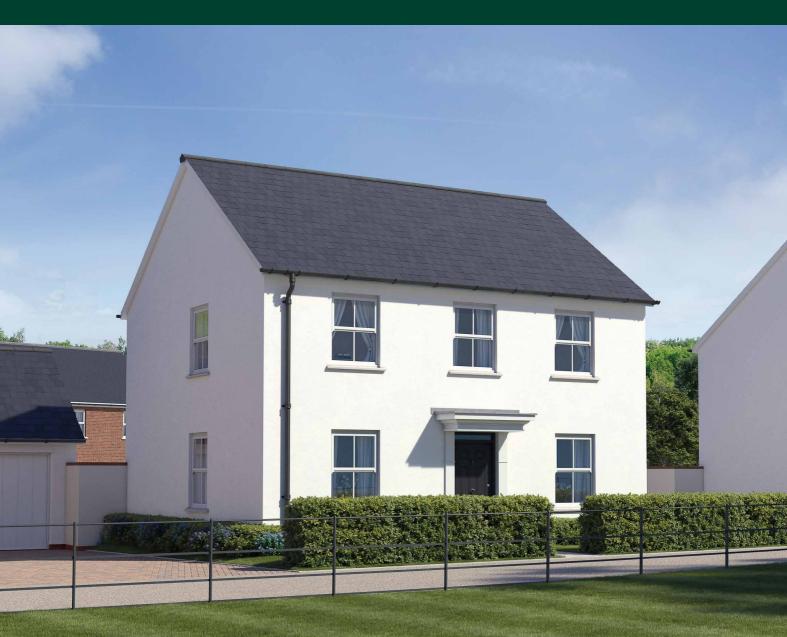

# SANDERSON

This cleverly designed home incorporates a generous open plan kitchen/dining area with a breakfast bar and separate utility room. The full length living room benefits from French doors opening onto the rear garden. To the first floor are four bedrooms, including the master bedroom with fitted wardrobes and en-suite shower room, and a family bathroom.