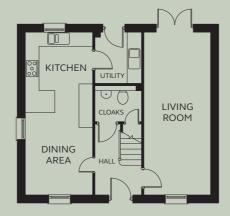

#### GROUND FLOOR

Kitchen/Dining Living Room Utility Cloakroom

| 2.91m x 7.05m |
|---------------|
| 2.88m x 7.05m |
| 1.98m x 2.24m |
| 1.98m x 1.58m |
|               |

| RST |  |  |
|-----|--|--|
|     |  |  |

GROUND FLOOR

FIRST FLOOR

Devonshire Homes endeavours to provide accurate and reliable sales details in order to provide purchasers with a valid representation of the finished houses. However, during the process of construction, alterations may become necessary and various changes and improvements can occur. Dimensions should be used as a guide only and should not be used to order carpets or furniture and customers should satisfy themselves of the actual dimensions of the property they are purchasing. Elevations, materials, style and position of windows and porches can all differ in the same house type from plot to plot. Purchasers should ensure that they are aware of the detail and finish provided in a specific plot before committing to a purchase.