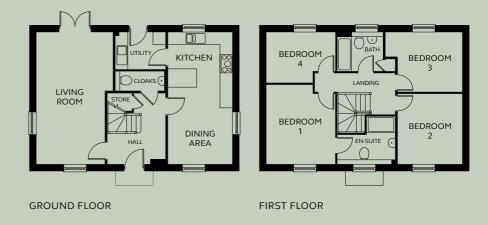

| GROUND FLOOR |   |
|--------------|---|
| Kitchen      |   |
| Dining       |   |
| Living Room  | 3 |
| Utility      |   |
| Cloakroom    |   |
|              |   |

|     | 3.15m x 3.70m |
|-----|---------------|
|     | 3.15m x 2.79m |
| 5 - | 3.75m x 6.49m |
|     | 2.44m x 1.83m |
|     | 2.40m x 0.95m |

.35

#### FIRST FLOOR

Bed

En-s

Bed

Bed

Bed

Batl

| lroom 1 | 3.41m x 3.91m                  |
|---------|--------------------------------|
| suite   | 2.84m x 1.44 – 2.34m           |
| lroom 2 | 3.18m x 3.46m                  |
| lroom 3 | 3.18 – 3.78m x 2.94m           |
| lroom 4 | 2.29 – 3.40m<br>x 1.92 – 2.49m |
| hroom   | 2.25m x 1.92m                  |
|         |                                |