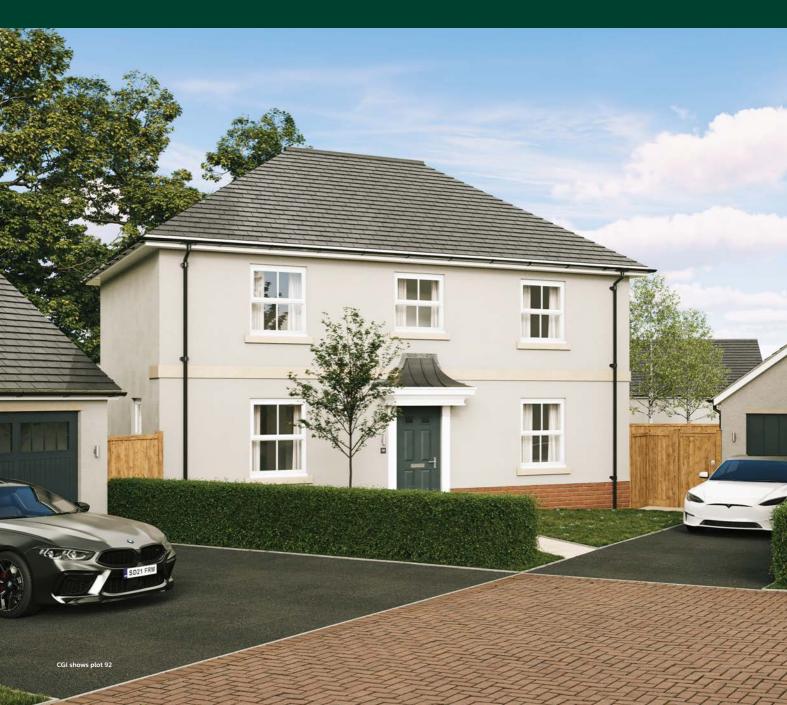

#### SAUNTON 4 ⊨⊣

A well-proportioned four bedroom house with an open plan kitchen and dining area and separate utility. The living room has French doors opening onto the garden. To the first floor are the bedrooms and family bathroom, with an en-suite shower room to the master bedroom.