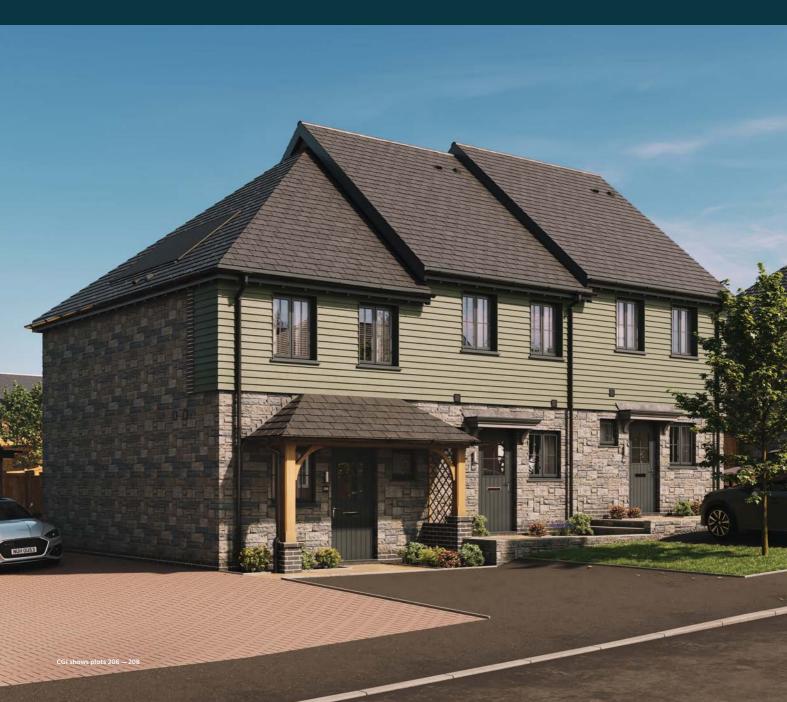

### BOVEY 2 =

A well-designed two bedroom home with French doors opening onto the rear garden from the open plan living and dining space. Two double bedrooms and a family bathroom on the first floor.

\* Canopy size differs for plots 206 & 207. Please refer to Sales Executive for plot-specific details.