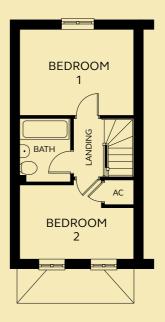

#### **FIRST FLOOR**

Bedroom 1 Bedroom 2 Bathroom

3.94m x 3.00m 3.94m x 1.80 - 2.58m 1.76m x 2.20m

**FIRST FLOOR** 

Devonshire Homes endeavours to provide accurate and reliable sales details in order to provide purchasers with a valid representation of the finished bevorsing in the source of the source of the source and the able sates section in the off the purchasers with a value presentation of the minimum houses. However, during the process of construction, alterations may become necessary and various changes and improvements can occur. Dimensions should be used as a guide only and should not be used to order carpets or furniture and customers should satisfy themselves of the actual dimensions of the property they are purchasing. Elevations, materials, style and position of windows and porches can all differ in the same house type from plot to plot. Purchasers should ensure that they are aware of the detail and finish provided in a specific plot before committing to a purchase.