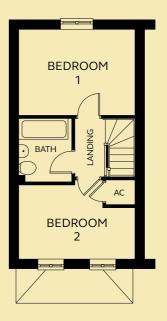

#### FIRST FLOOR

 Bedroom 1
 4.01m x 3.00m

 Bedroom 2
 4.01m x 1.80 - 2.58m

 Bathroom
 1.84m x 2.20m

FIRST FLOOR

Devonshire Homes endeavours to provide accurate and reliable sales details in order to provide purchasers with a valid representation of the finished houses. However, during the process of construction, alterations may become necessary and various changes and improvements can occur. Dimensions should be used as a guide only and should not be used to order carpets or furniture and customers should satisfy themselves of the actual dimensions of the property they are purchasing. Elevations, materials, style and position of windows another control control in the same house type from plot to plot. Purchasers should ensure that they are aware of the detail and finish provided in a specific plot before committing to a purchase.