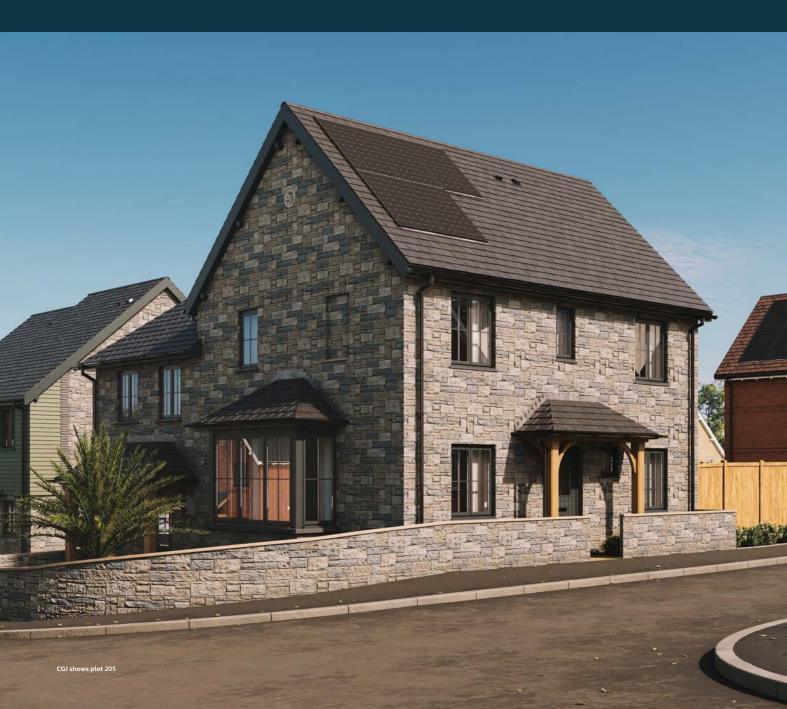

# BOVEY

#### Plot 205

A well-designed two bedroom home with French doors opening onto the rear garden from the open plan living and dining space. Two double bedrooms and a family bathroom on the first floor.