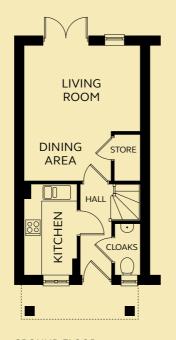

#### **GROUND FLOOR**

 Kitchen
 1.83m x 3.16m

 Living/Dining
 3.00 – 4.01m

 x 3.00 – 4.71m

 Cloakroom
 0.85m x 1.80m