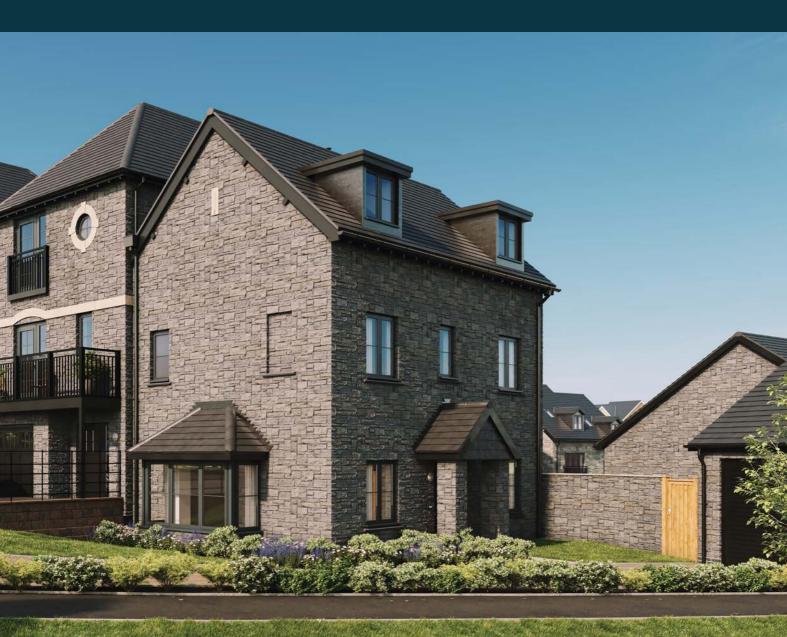

# CAMEL ARTS & CRAFTS 4

This four bedroom home has a stunning living room with box bay window and a study space. The open plan kitchen and dining room has French doors leading to the garden. Family bathroom and two bedrooms to the first floor, with an en-suite shower room to the master. Two further bedrooms plus a shower room are on the second floor.