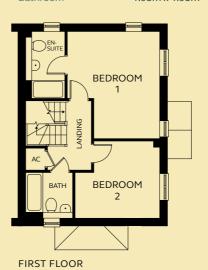

# CAMEL ARTS & CRAFTS 4

This four bedroom home has a stunning living room with box bay window and a study space. The open plan kitchen and dining room has French doors leading to the garden. Family bathroom and two bedrooms to the first floor, with an en-suite shower room to the master. Two further bedrooms plus a shower room are on the second floor.

#### FIRST FLOOR

 Bedroom 1
 3.90m x 4.53m

 En-suite
 1.62m x 2.86m

 Bedroom 2
 3.57m x 3.25m

 Bathroom
 1.95m x 1.93m