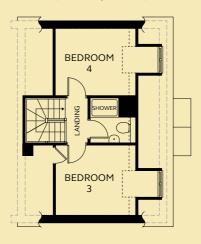

# CAMEL ARTS & CRAFTS 4

This four bedroom home has a stunning living room with box bay window and a study space. The open plan kitchen and dining room has French doors leading to the garden. Family bathroom and two bedrooms to the first floor, with an en-suite shower room to the master. Two further bedrooms plus a shower room are on the second floor.

### SECOND FLOOR

Bedroom 3 3.43m x 2.98m (excluding dormer space)

Bedroom 4 3.43m x 2.86m (excluding dormer space)

Shower Room 1.95m x 1.88m

----- Sloped ceiling in roof space.

SECOND FLOOR

Devonshire Homes endeavours to provide accurate and reliable sales details in order to provide purchasers with a valid representation of the finished houses. However, during the process of construction, alterations may become necessary and various changes and improvements can occur. Dimensions should be used as a guide only and should not be used to order carpets or furniture and customers should satisfy themselves of the actual dimensions of the property they are purchasing. Elevations, materials, style and position of windows and differ in the same house type from plot to plot. Purchasers should ensure that they are aware of the detail and finish provided in a specific plot before committing to a purchase.