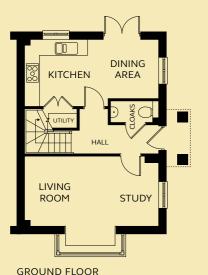

# CAMEL ARTS & CRAFTS 4

This four bedroom home has a stunning living room with box bay window and a study space. The open plan kitchen and dining room has French doors leading to the garden. Family bathroom and two bedrooms to the first floor, with an en-suite shower room to the master. Two further bedrooms plus a shower room are on the second floor.

### GROUND FLOOR

Kitchen/Dining 5.65m x 2.80m Living Room / Study 5.65m x 2.92m (excluding bay window)

Cloakroom 2.00m x 0.90m