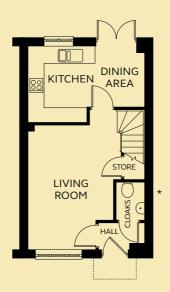

### **GROUND FLOOR**

 Kitchen/Dining
 4.49m x 2.99m

 Living Room
 3.62m x 4.83m

 Cloakroom
 1.09m x 1.50m

----- Sloped ceiling in roof space.

\* Window to selected plots.
Please refer to Sales Executive
for plot-specific details.

Devonshire Homes endeavours to provide accurate and reliable sales details in order to provide purchasers with a valid representation of the finished houses. However, during the process of construction, alterations may become necessary and various changes and improvements can occur. Dimensions should be used as a guide only and should not be used to order carpets or furniture and customers should satisfy themselves of the actual dimensions of the property they are purchasing. Elevations, materials, style and position of windows and office in the same house type from plot to plot. Purchasers should ensure that they are aware of the detail and finish provided in a specific plot before committing to a purchase.