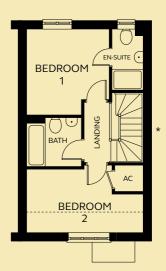

### FIRST FLOOR

 Bedroom 1
 3.20m x 3.34m

 En-suite
 1.20m x 2.37m

 Bedroom 2
 3.31 – 4.49m

 x 1.49 – 2.46m

 Bathroom
 2.12m x 1.92m

**GROUND FLOOR** 

FIRST FLOOR

----- Sloped ceiling in roof space.

\* Window to selected plots.
Please refer to Sales Executive
for plot-specific details.

Devonshire Homes endeavours to provide accurate and reliable sales details in order to provide purchasers with a valid representation of the finished houses. However, during the process of construction, alterations may become necessary and various changes and improvements can occur. Dimensions should be used as a guide only and should not be used to order carpets or furniture and customers should satisfy themselves of the actual dimensions of the property they are purchasing. Elevations, materials, style and position of windows and office in the same house type from plot to plot. Purchasers should ensure that they are aware of the detail and finish provided in a specific plot before committing to a purchase.