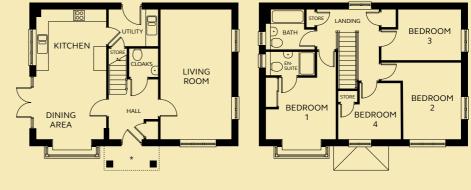

| GROUND FLOO    | DR                                      |
|----------------|-----------------------------------------|
| Kitchen/Dining | 3.47m x 6.49m<br>(excluding bay window) |
| Living Room    | 3.53m x 6.49m                           |
| Utility        | 2.47m x 1.85m                           |
| Cloakroom      | 1.46m x 1.46m                           |

| FIRST F | LOOF |
|---------|------|
|---------|------|

| Bedroom 1 | 3.53m x 3.10 – 4.39m<br>(excluding bay window) |
|-----------|------------------------------------------------|
| En-suite  | 2.45m x 1.20m                                  |
| Bedroom 2 | 2.90 – 3.99m x 3.85m                           |
| Bedroom 3 | 3.16 – 3.99m<br>x 1.55 – 2.55m                 |
| Bedroom 4 | 2.08 – 3.07m<br>x 1.76 – 2.82m                 |
| Bathroom  | 2.45m x 2.01m                                  |

\* Plot 214 is handed to floorplan shown and has a stepped approach. Please refer to Sales Executive for plot-specific details.

GROUND FLOOR

FIRST FLOOR

Devonshire Homes endeavours to provide accurate and reliable sales details in order to provide purchasers with a valid representation of the finished houses. However, during the process of construction, alterations may become necessary and various changes and improvements can occur. Dimensions should be used as a guide only and should not be used to order carpets or furniture and customers should satisfy themselves of the actual dimensions of the property they are purchasing. Elevations, materials, style and position of windows and porches can all differ in the same house type from plot to plot. Purchasers should ensure that they are aware of the detail and finish provided in a specific plot before committing to a purchase.