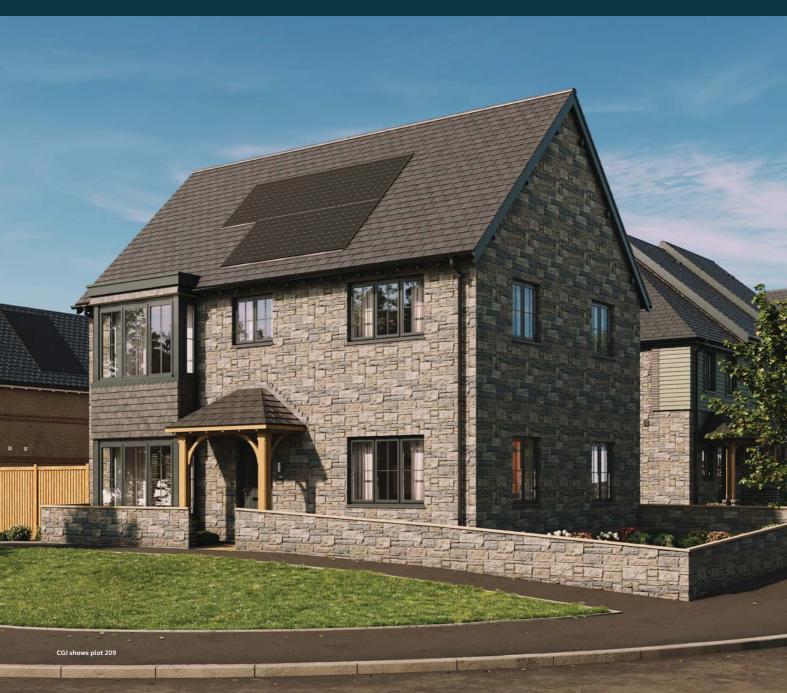

### TORRIDGE

A spacious four bedroom house with an open plan kitchen and dining area enjoying a box bay window. Light and airy dual aspect living room, plus a separate utility room. Four bedrooms and a family bathroom on the first floor, master bedroom benefiting from a box bay window, en-suite shower room and fitted wardrobe.