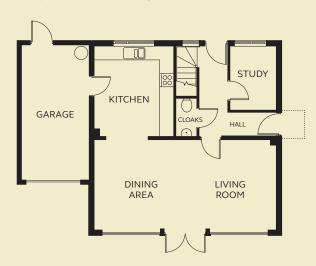

## APPLEDORE 4

## **GROUND FLOOR**

 Living / Dining
 8.10m x 4.00m

 Kitchen
 3.53m x 4.00m

 Study
 2.04m x 2.83m

 Cloakroom
 0.91m x 1.67m

 Garage
 3.00m x 6.00m

Kitchen layout and location of air source heat pump will be provided by Sales Executive.

01271 444005 devonshirehomes.co.uk The large living and dining room of this impressive home leads seamlessly into the kitchen for flexible and sociable living — with a separate study for quiet moments. All four bedrooms are to the first floor, with two sharing access to a south-facing balcony, and en-suite to the master.