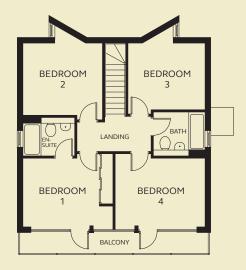

## APPLEDORE 4

01271 444005 devonshirehomes.co.uk The large living and dining room of this impressive home leads seamlessly into the kitchen for flexible and sociable living — with a separate study for quiet moments. All four bedrooms are to the first floor, with two sharing access to a south-facing balcony, and en-suite to the master.

## FIRST FLOOR

| Bedroom 1 | 3.99m x 3.24m<br>(inc wardrobe space) |
|-----------|---------------------------------------|
|           | (IIIC wardrobe space)                 |
| En-suite  | 2.29m x 1.70m                         |
| Bedroom 2 | 3.53m x 3.20m                         |
| Bedroom 3 | 3.42m x 3.14m                         |
| Bedroom 4 | 3.99m x 3.24m                         |
| Bathroom  | 2.29m x 1.95m                         |
|           |                                       |