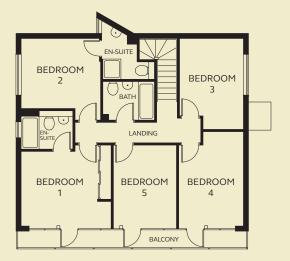

01271 444005 devonshirehomes.co.uk Full glazing and two sets of double doors provide an abundance of light to the living and dining area of this impressive home, which also has a separate study and utility room. Upstairs, all five bedrooms benefit from large windows, with three opening onto a south-facing balcony.

## FIRST FLOOR

Bedroom 1 4.00m x 3.59m (inc wardrobe space)

 En-suite 1
 2.29m x 1.69m

 Bedroom 2
 3.53m x 3.11m

 En-suite 2
 2.29m x 2.60m

 Bedroom 3
 2.84m x 4.04m

 Bedroom 4
 2.87m x 4.19m

 Bedroom 5
 2.80m x 3.59m

 Bathroom
 2.29m x 1.70m