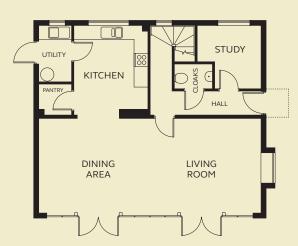

## **GROUND FLOOR**

 Living / Dining
 9.90m x 4.19m

 Kitchen
 3.28m x 3.97m

 Study
 2.83m x 2.81m

 Cloakroom
 1.67m x 1.08m

 Utility
 1.45m x 2.50m

 Pantry
 1.45m x 1.36m

Kitchen layout and location of air source heat pump will be provided by Sales Executive.

01271 444005 devonshirehomes.co.uk Full glazing and two sets of double doors provide an abundance of light to the living and dining area of this impressive home, which also has a separate study and utility room. Upstairs, all five bedrooms benefit from large windows, with three opening onto a south-facing balcony.