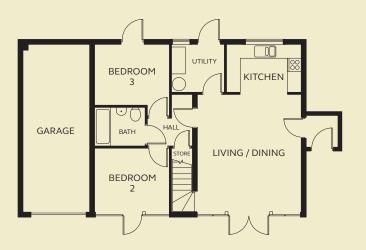

## TAPELY

**GROUND FLOOR** 

Living / Dining

Kitchen

Bedroom 2

Bedroom 3

Bathroom

Utility

Garage

A stylish and functional three bedroom home, with integral garage and separate utility room. The open-plan kitchen and living area opens onto the south-facing garden, as does one of the ground floor bedrooms. Upstairs, the spacious master bedroom has a balcony, en-suite and dressing room.

4.61m x 5.22m

3.31m x 2.11m

3.30m x 2.83m

3.30m x 2.96m 2.23m x 1.70m

2.33m x 2.11m

2.95m x 7.46m

\* High level windows

Sun Houses Yelland