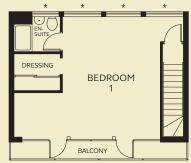

## FIRST FLOOR

| Bedroom 1 | 6.51m x 5.35m |
|-----------|---------------|
| En-suite  | 2.05m x 1.54m |
| Dressing  | 2.05m x 1.62m |

Kitchen layout and location of air source heat pump will be provided by Sales Executive.

Garage

A stylish and functional three bedroom home, with integral garage and separate utility room. The open-plan kitchen and living area opens onto the south-facing garden, as does one of the ground floor bedrooms. Upstairs, the spacious master bedroom has a balcony, en-suite and dressing room.