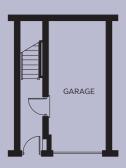

## SANDFORD

A unique spacious 2 bedroom town house with integral garage to the ground floor. First floor living room, separate kitchen/dining area and cloakroom. To the second floor are 2 double bedrooms and family bathroom.

GROUND FLOOR

FIRST FLOOR

SECOND FLOOR

Devonshire Homes endeavours to provide accurate and reliable sales details in order to provide purchasers with a valid representation of the finished houses. However, during the process of construction, alterations may become necessary and various changes and improvements can occur. Dimensions should be used as a guide only and should not be used to order carpets or furniture and customers should satisfy themselves of the actual dimensions of the property they are purchasing. Elevations, materials, style and position of windows and porches can all differ in the same house type from plot to plot. Purchasers should ensure that they are aware of the detail and finish provided in a specific plot before committing to a purchase.