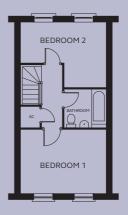

## SANDFORD

A unique spacious 2 bedroom town house with integral garage to the ground floor. First floor living room, separate kitchen/dining area and cloakroom. To the second floor are 2 double bedrooms and family bathroom.

| FIRST FLOOR    |
|----------------|
| Kitchen/Dining |
| _iving Room    |
| Cloakroom      |
|                |

2.05m x 5.12m 4.16m x 3.09m 2.02m x 1.06m SECOND FLOOR

Bedroom 1

Bedroom 2 Bathroom

4.16m x 3.09m 2.05 - 4.16m x 1.94 - 3.14m 2.05m x 1.89m

GROUND FLOOR

FIRST FLOOR

SECOND FLOOR

Devonshire Homes endeavours to provide accurate and reliable sales details in order to provide purchasers with a valid representation of the finished houses. However, during the process of construction, alterations may become necessary and various changes and improvements can occur. Dimensions should be used as a guide only and should not be used to order carpets or furniture and customers should satisfy themselves of the actual dimensions of the property they are purchasing. Elevations, materials, style and position of windows and porches can all differ in the same house type from plot to plot. Purchasers should ensure that they are aware of the detail and finish provided in a specific plot before committing to a purchase.