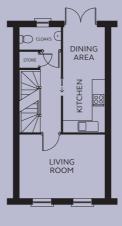

## SANDFORD

A unique spacious 2 bedroom town house with integral garage to the ground floor. First floor living room, separate kitchen/dining area and cloakroom. To the second floor are 2 double bedrooms and family bathroom.

| FIRST FLOOR    |
|----------------|
| Kitchen/Dining |
| _iving Room    |
| Cloakroom      |
|                |

2.05m x 5.12m 4.16m x 3.09m 2.02m x 1.06m SECOND FLOOR

Bedroom 1

Bedroom 2 Bathroom

4.16m x 3.09m 2.05 - 4.16m x 1.94 - 3.14m 2.05m x 1.89m

GROUND FLOOR

FIRST FLOOR

SECOND FLOOR

Devonshire Homes endeavours to provide accurate and reliable sales details in order to provide purchasers with a valid representation of the finished houses. However, during the process of construction, alterations may become necessary and various changes and improvements can occur. Dimensions should be used as a guide only and should not be used to order carpets or furniture and customers should satisfy themselves of the actual dimensions of the property they are purchasing. Elevations, materials, style and position of windows and porches can all differ in the same house type from plot to plot. Purchasers should ensure that they are aware of the detail and finish provided in a specific plot before committing to a purchase.