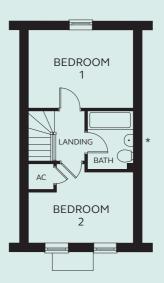

## **BICTON FORMAL**

2 H

A well-designed stylish two bedroom house with useful storage. To the ground floor French doors open onto the rear garden from the living room. Two double bedrooms and a family bathroom are on the first floor.

#### FIRST FLOOR

 Bedroom 1
 3.90m x 2.92m

 Bedroom 2
 3.90m x 1.90m - 2.65m

 Bathroom
 1.72m x 2.21m

FIRST FLOOR

<sup>\*</sup> Window configuration varies between plots (plot 96 shown). Please refer to Sales Executive for plot-specific details.