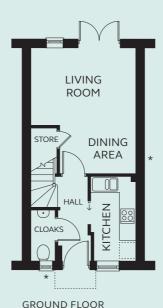

## **BICTON FORMAL**

2 H

A well-designed stylish two bedroom house with useful storage. To the ground floor French doors open onto the rear garden from the living room. Two double bedrooms and a family bathroom are on the first floor.

### **GROUND FLOOR**

 Living/Dining
 2.85 – 3.90m x 4.71m

 Kitchen
 1.67m x 3.16m

 Cloakroom
 0.90m x 1.90m