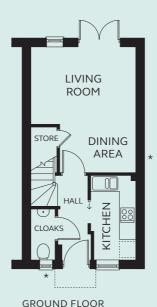

#### **GROUND FLOOR**

 Living/Dining
 2.85 – 3.90m x 4.71m

 Kitchen
 1.67m x 3.16m

 Cloakroom
 0.90m x 1.90m