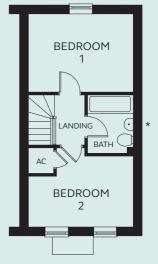

### FIRST FLOOR

Bedroom 1 3.90m x 2.92m
Bedroom 2 3.90m x 1.90m - 2.65m
Bathroom 1.72m x 2.21m

\* Window configuration varies between plots (plot 163 shown). Please refer to Sales Executive for plot-specific details.

FIRST FLOOR